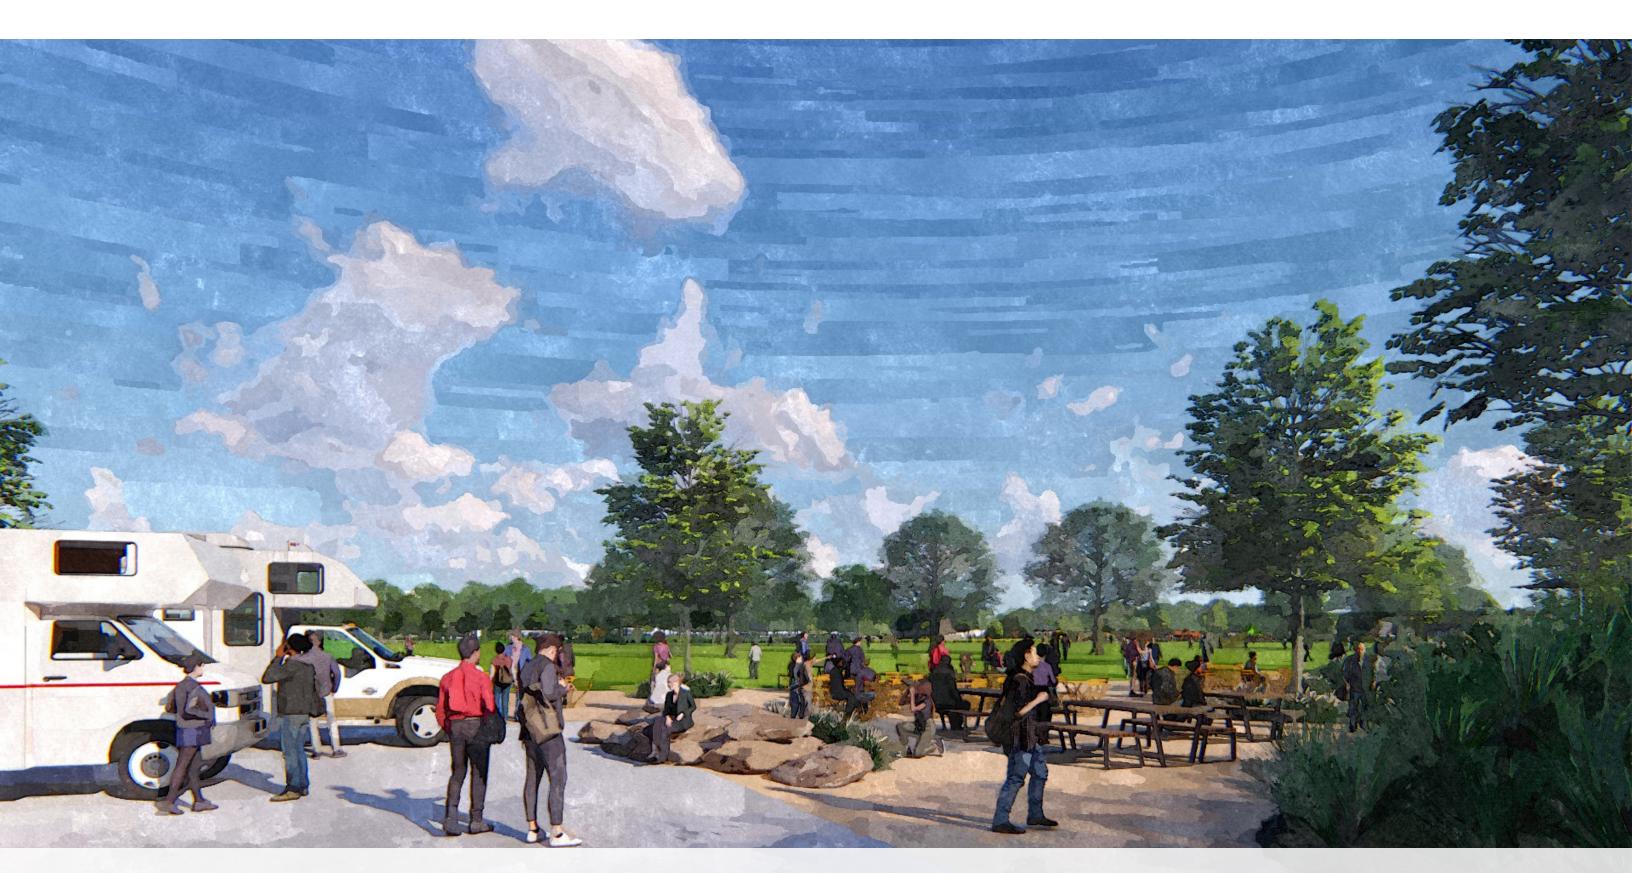

#### **Master Plan | Park Regions**

- 1 The Great Lawn / Sledding Hill
- 2 Event Pavilion
- **3** Falls Park Promenade

- 4 Pedestrian Plaza
- 5 Parking Lot with RV Parking
- 6 Existing Horse Barn

- 7 Parking Lot
- 8 Children's Playground
- 9 Realigned E Falls Park Dr

- 10 Fishing Pier
- Boat House / Pier
- 12 The Village / Visitor's Center

**Pedestrian Plaza at The Great Lawn** 

Pedestrian Plaza at The Great Lawn / Event Pavilion in Background

**RV Parking at The Great Lawn** 