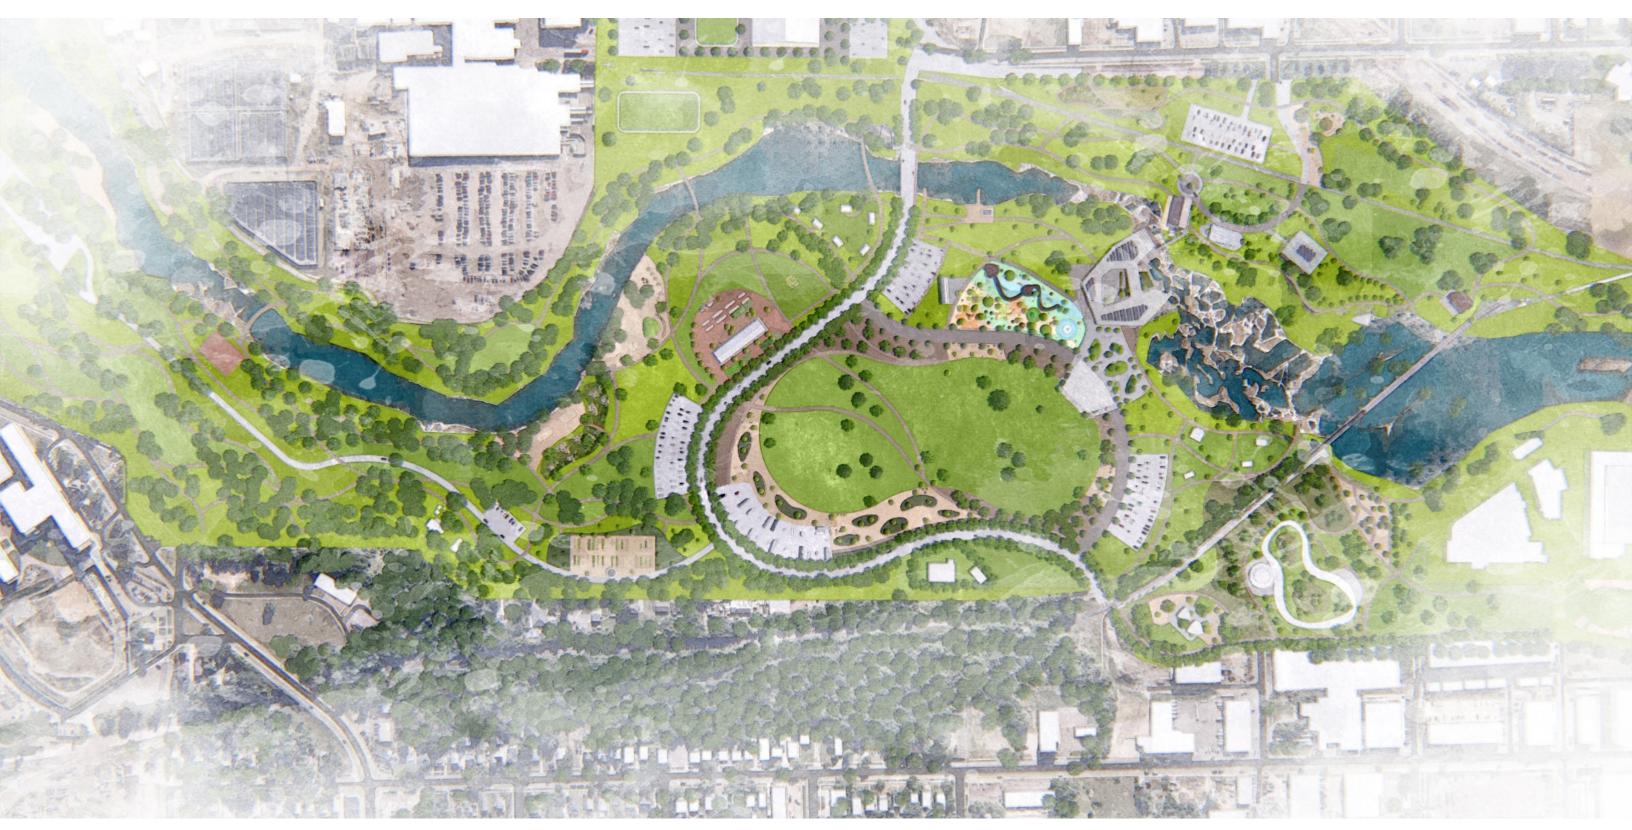

### Master Plan | Program Diagram

#### Master Plan | Program Diagram

#### **Master Plan | Overall**

- 1 Urban Lounge
- 2 Ice Ribbon
- 3 Dog Park
- 4 Falls Park Promenade
- 5 The Great Lawn / Sledding Hill

- 6 Event Pavilion
- 7 Children's Playground
- 8 The Village / Visitor's Center
- 9 Falls Overlook Cafe
- 10 Event Pavilion

- 11 Queen Bee Mill Pavilion
- 12 Viewing Tower
- 13 The Neighborhood / Park
- 14 Athletic Fields / Soccer
- 15 Garden

- 16 Boat House / Pier
- 17 Pedestrian Bridge
- 18 Adventure Park / Beach
- 19 Beach Volleyball / Amphitheater
- **20** Wellness Hub / Farmers Market

- 21 Picnic Pavilions
- **22** Community Gardens
- 23 The Stockyards
- 24 Parking Lot with RV Parking
- 25 Parking Lot