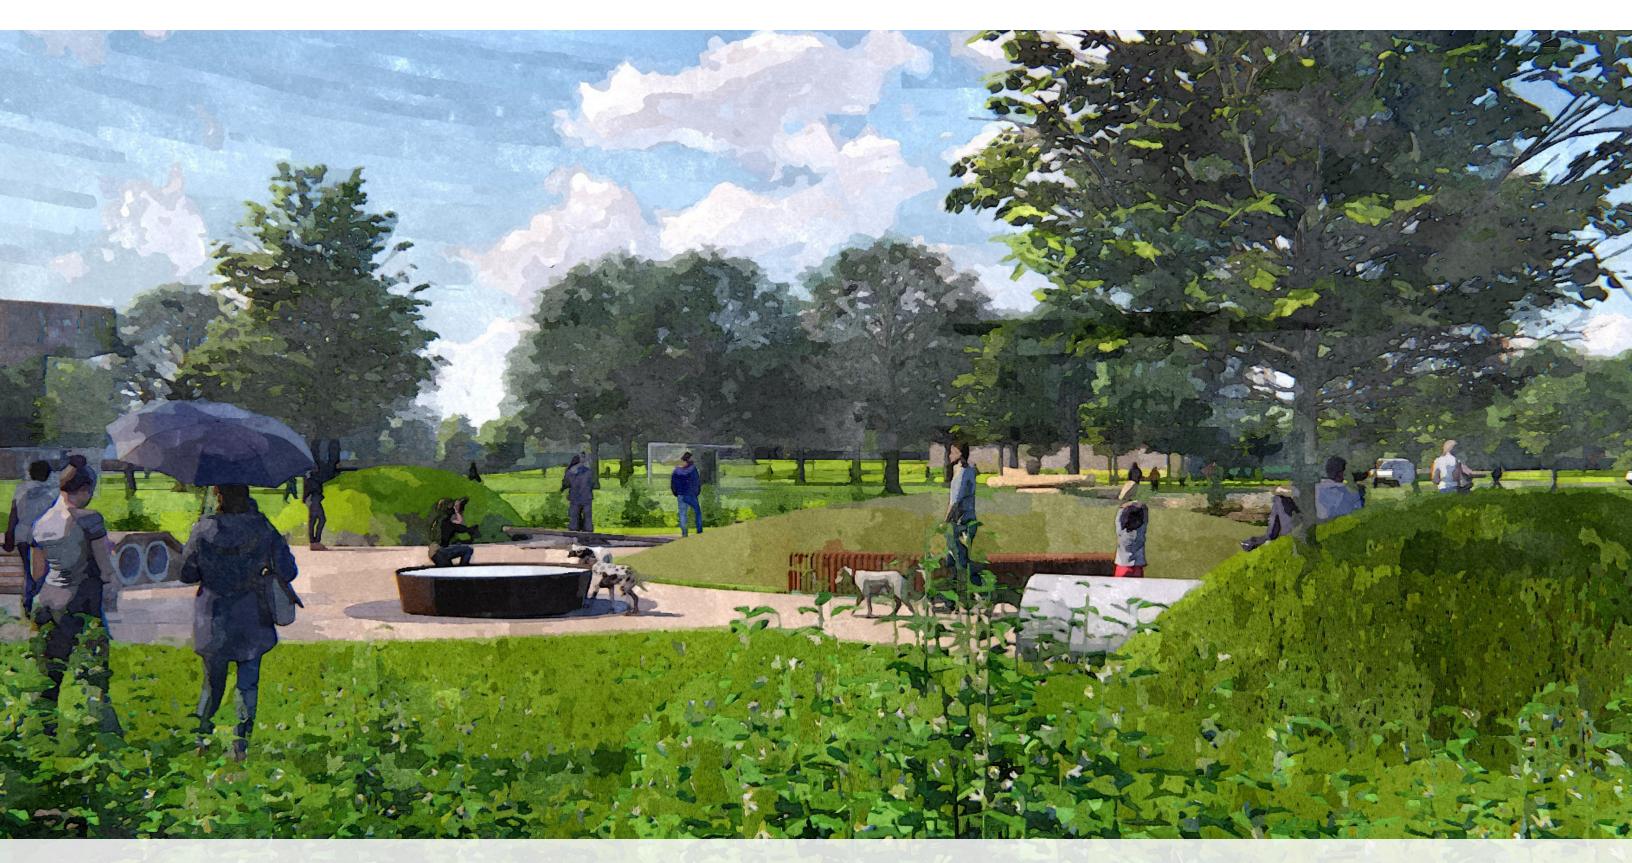

# The Neighborhood

Viewing Tower / Queen Bee Mill Pavilion in Background

# The Neighborhood

**Open Lawn Near Farmers Market** 

**Farmers Market** 

Beach Access to The Big Sioux River / Canoe and Kayak Launch, Adventure Course and Trails