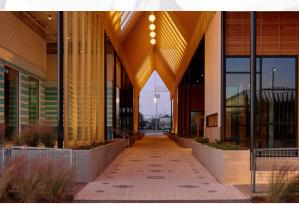

Pedestrian Plaza at the Center of the Visitor's Center

**Pedestrian Plaza at the Center of the Visitor's Center** 

- 1 Queen Bee Mill Pavilion
- **2** Event Pavilion
- 3 Falls Overlook Cafe

- 4 Pedestrian Bridge
- 5 The Village / Visitor's Center
- 6 Pedestrian Plaza / River Access
- 7 The Falls at Falls Park
- 8 Parking Lot
- 9 Garden