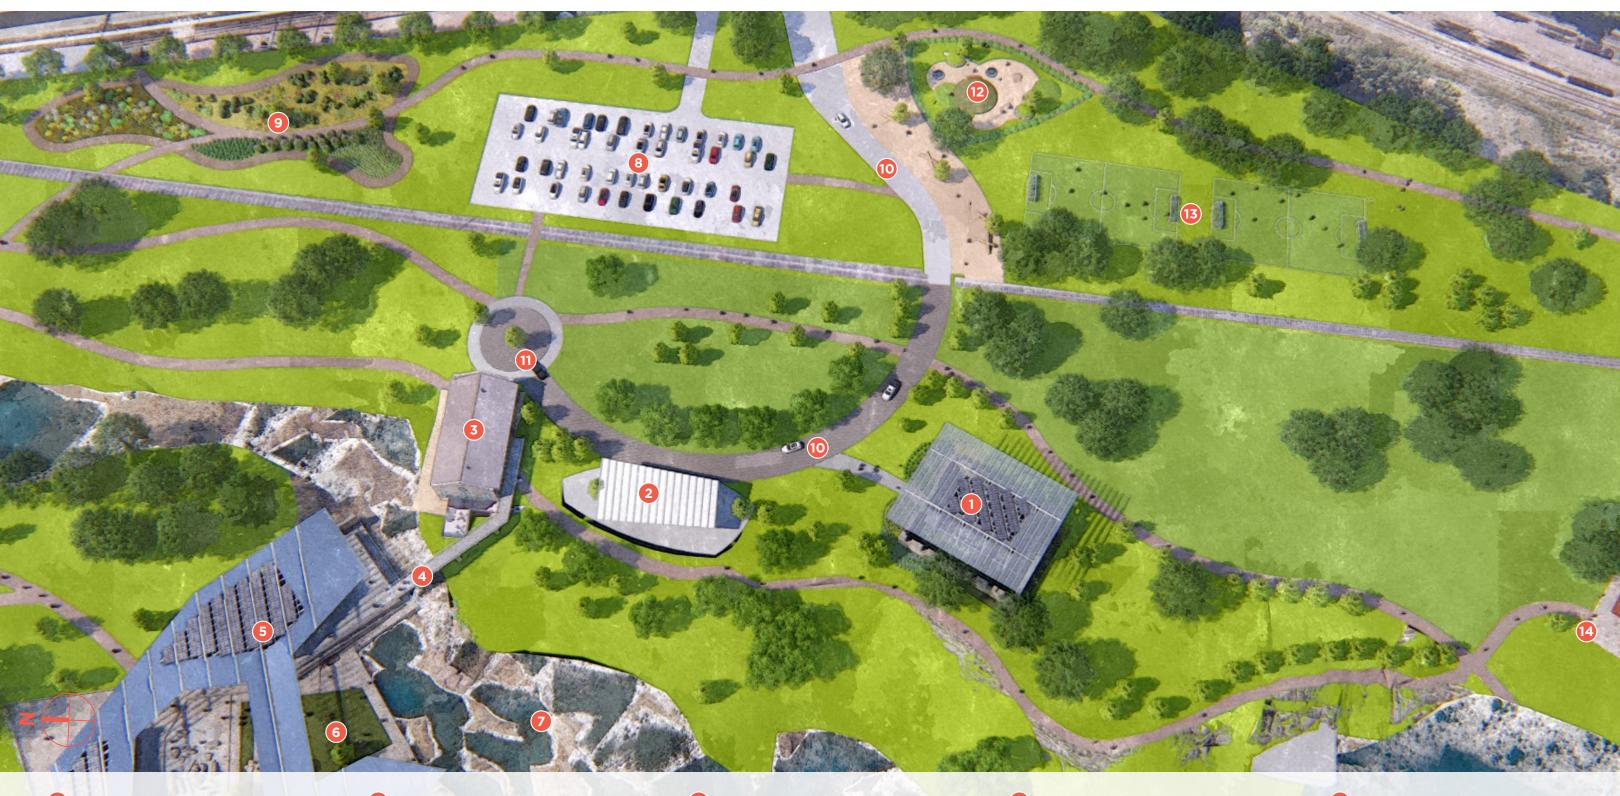

#### **Master Plan | Overall**

- 1 Urban Lounge
- 2 Ice Ribbon
- 3 Dog Park
- 4 Falls Park Promenade
- 5 The Great Lawn / Sledding Hill

- 6 Event Pavilion
- 7 Children's Playground
- 8 The Village / Visitor's Center
- 9 Falls Overlook Cafe
- 10 Event Pavilion

- 11 Queen Bee Mill Pavilion
- 12 Viewing Tower
- 13 The Neighborhood / Park
- 14 Athletic Fields / Soccer
- 15 Garden

- 16 Boat House / Pier
- 17 Pedestrian Bridge
- 18 Adventure Park / Beach
- 19 Beach Volleyball / Amphitheater
- **20** Wellness Hub / Farmers Market

- 21 Picnic Pavilions
- **22** Community Gardens
- 23 The Stockyards
- 24 Parking Lot with RV Parking
- 25 Parking Lot