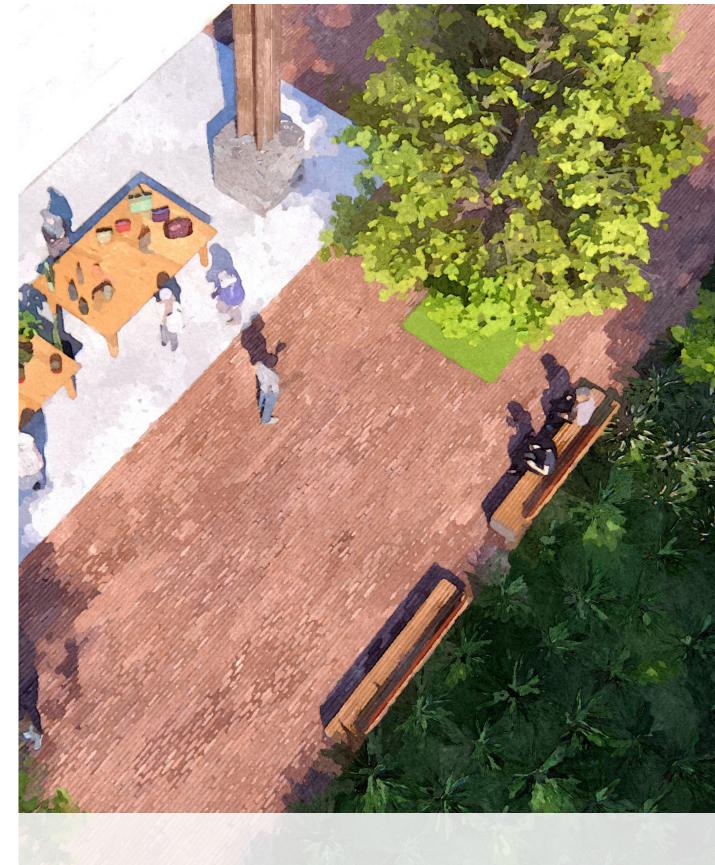

- 10 Fishing Pier
- Boat House / Pier
- 12 The Village / Visitor's Center

**Pedestrian Plaza at The Great Lawn** 

Pedestrian Plaza at The Great Lawn / Event Pavilion in Background

**RV Parking at The Great Lawn** 

Pedestrian Plaza at the Center of the Visitor's Center

**Pedestrian Plaza at the Center of the Visitor's Center** 

- 1 Queen Bee Mill Pavilion
- **2** Event Pavilion
- 3 Falls Overlook Cafe

- 4 Pedestrian Bridge
- 5 The Village / Visitor's Center
- 6 Pedestrian Plaza / River Access
- 7 The Falls at Falls Park
- 8 Parking Lot
- 9 Garden