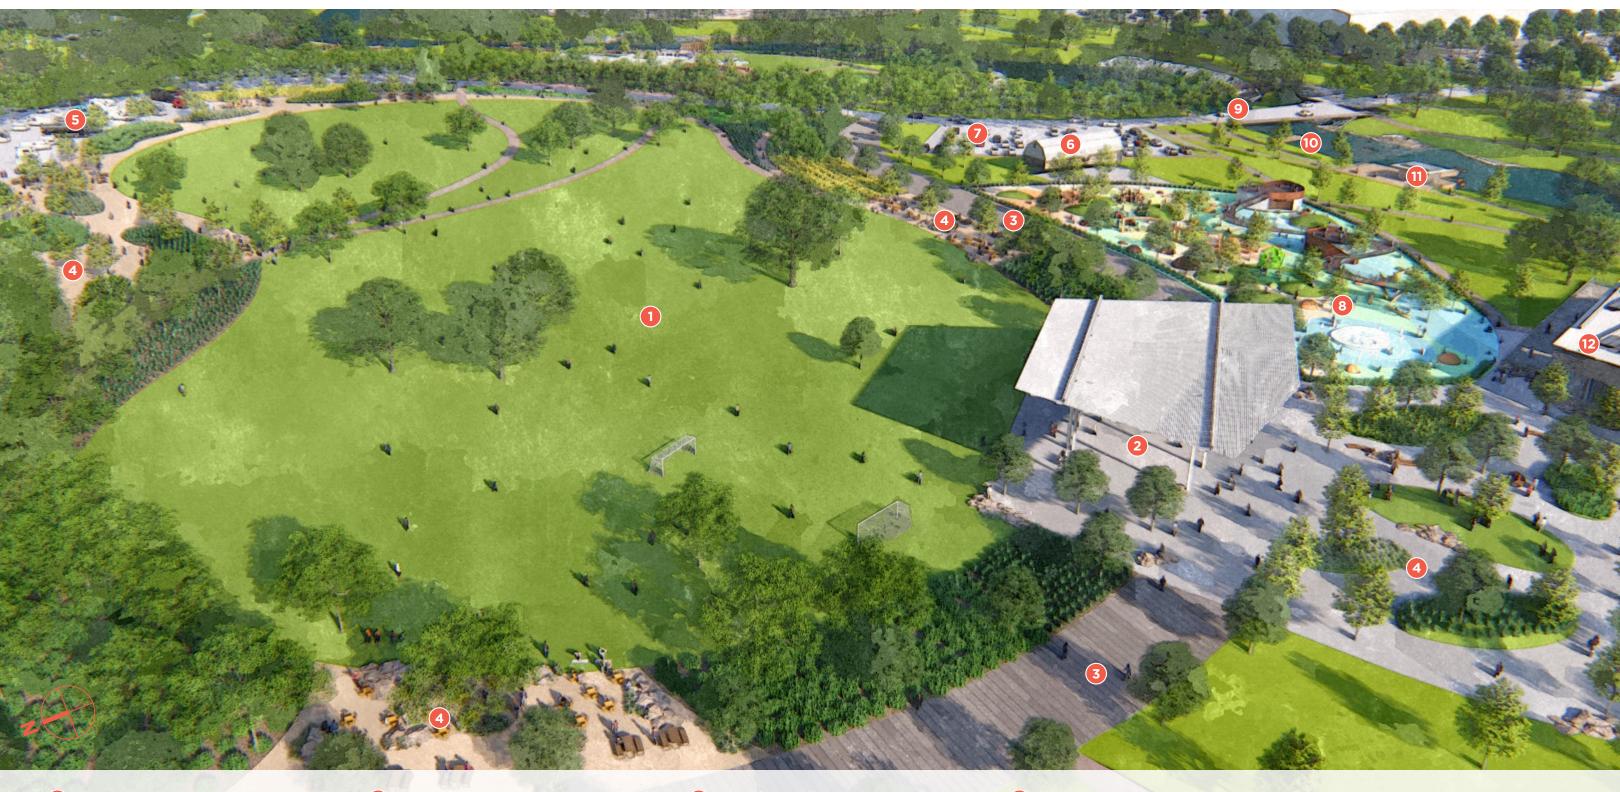

#### **Master Plan | Overall**

- 1 Urban Lounge
- 2 Ice Ribbon
- 3 Dog Park
- 4 Falls Park Promenade
- 5 The Great Lawn / Sledding Hill

- 6 Event Pavilion
- 7 Children's Playground
- 8 The Village / Visitor's Center
- 9 Falls Overlook Cafe
- 10 Event Pavilion

- 11 Queen Bee Mill Pavilion
- 12 Viewing Tower
- 13 The Neighborhood / Park
- 14 Athletic Fields / Soccer
- 15 Garden

- 16 Boat House / Pier
- 17 Pedestrian Bridge
- 18 Adventure Park / Beach
- 19 Beach Volleyball / Amphitheater
- **20** Wellness Hub / Farmers Market

- 21 Picnic Pavilions
- **22** Community Gardens
- 23 The Stockyards
- 24 Parking Lot with RV Parking
- 25 Parking Lot

#### **Master Plan | Park Regions**

- 1 The Great Lawn / Sledding Hill
- 2 Event Pavilion
- **3** Falls Park Promenade

- 4 Pedestrian Plaza
- 5 Parking Lot with RV Parking
- 6 Existing Horse Barn

- 7 Parking Lot
- 8 Children's Playground
- 9 Realigned E Falls Park Dr