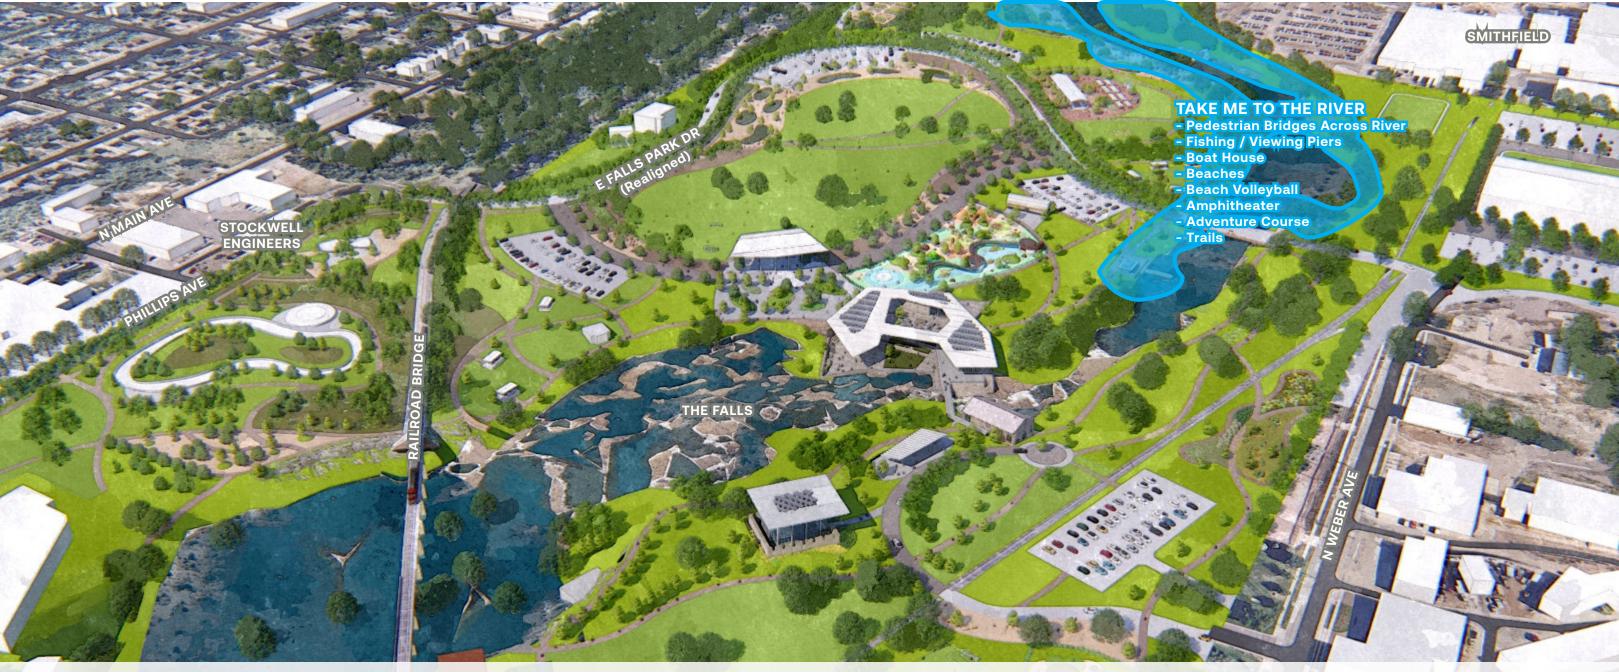

- 11 Queen Bee Mill Pavilion
- 12 Viewing Tower
- 13 The Neighborhood / Park
- 14 Athletic Fields / Soccer
- 15 Garden

- 16 Boat House / Pier
- 17 Pedestrian Bridge
- 18 Adventure Park / Beach
- 19 Beach Volleyball / Amphitheater
- **20** Wellness Hub / Farmers Market

- 21 Picnic Pavilions
- **22** Community Gardens
- 23 The Stockyards
- 24 Parking Lot with RV Parking
- 25 Parking Lot