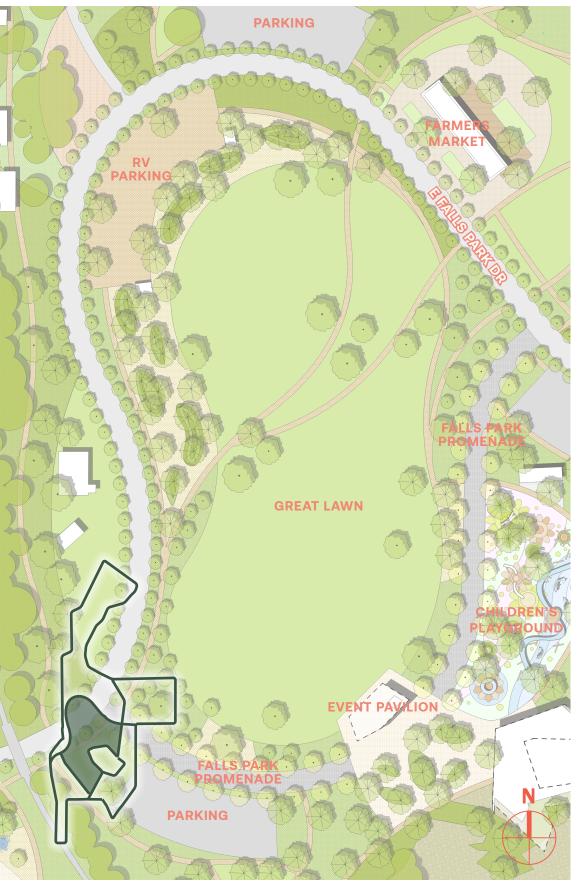

### Master Plan | Program Diagram

#### Master Plan | Program Diagram

#### **Master Plan | Overall**

- 1 Urban Lounge
- 2 Ice Ribbon
- 3 Dog Park
- 4 Falls Park Promenade
- 5 The Great Lawn / Sledding Hill

- 6 Event Pavilion
- 7 Children's Playground
- 8 The Village / Visitor's Center
- 9 Falls Overlook Cafe
- 10 Event Pavilion

#### **Master Plan | Park Regions**

- 1 The Great Lawn / Sledding Hill
- 2 Event Pavilion
- **3** Falls Park Promenade

- 4 Pedestrian Plaza
- 5 Parking Lot with RV Parking
- 6 Existing Horse Barn

- 7 Parking Lot
- 8 Children's Playground
- 9 Realigned E Falls Park Dr