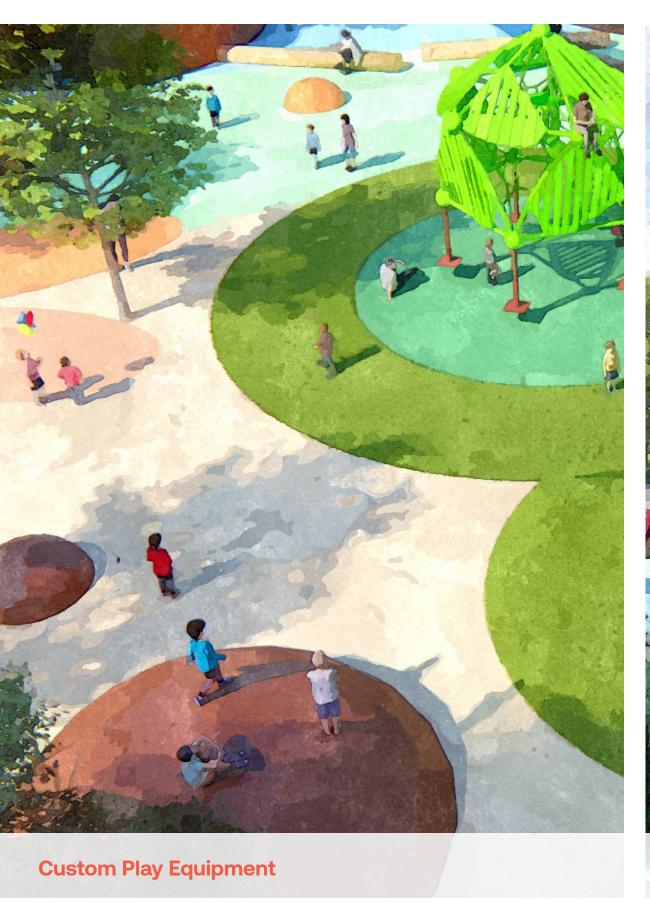

#### **Master Plan | Park Regions**

- 1 The Great Lawn / Sledding Hill
- 2 Event Pavilion
- **3** Falls Park Promenade

- 4 Pedestrian Plaza
- 5 Parking Lot with RV Parking
- 6 Existing Horse Barn

- 7 Parking Lot
- 8 Children's Playground
- 9 Realigned E Falls Park Dr