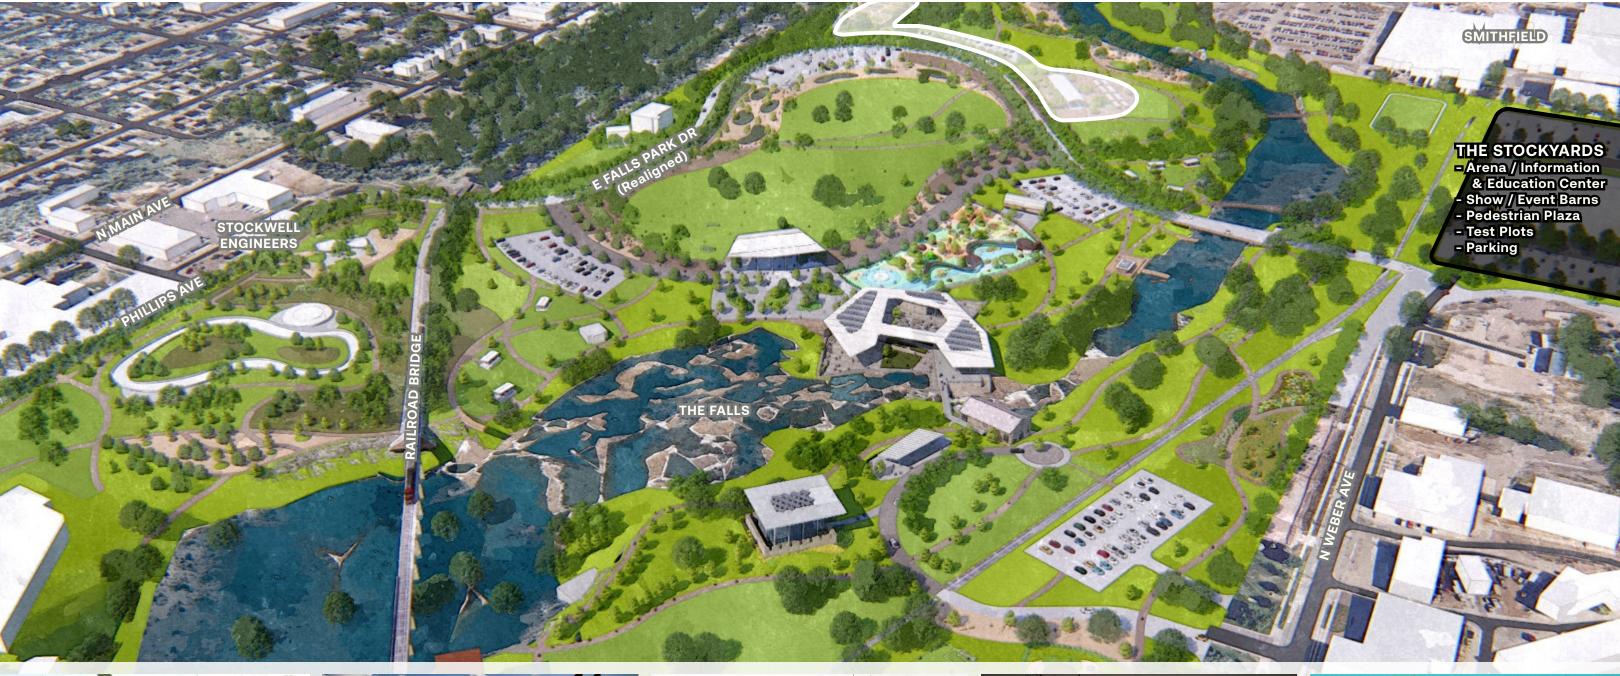

#### **Master Plan | Overall**

- 1 Urban Lounge
- 2 Ice Ribbon
- 3 Dog Park
- 4 Falls Park Promenade
- 5 The Great Lawn / Sledding Hill

- 6 Event Pavilion
- 7 Children's Playground
- 8 The Village / Visitor's Center
- 9 Falls Overlook Cafe
- 10 Event Pavilion

- 11 Queen Bee Mill Pavilion
- 12 Viewing Tower
- 13 The Neighborhood / Park
- 14 Athletic Fields / Soccer
- 15 Garden

- 16 Boat House / Pier
- 17 Pedestrian Bridge
- 18 Adventure Park / Beach
- 19 Beach Volleyball / Amphitheater
- **20** Wellness Hub / Farmers Market

- 21 Picnic Pavilions
- **22** Community Gardens
- 23 The Stockyards
- 24 Parking Lot with RV Parking
- 25 Parking Lot