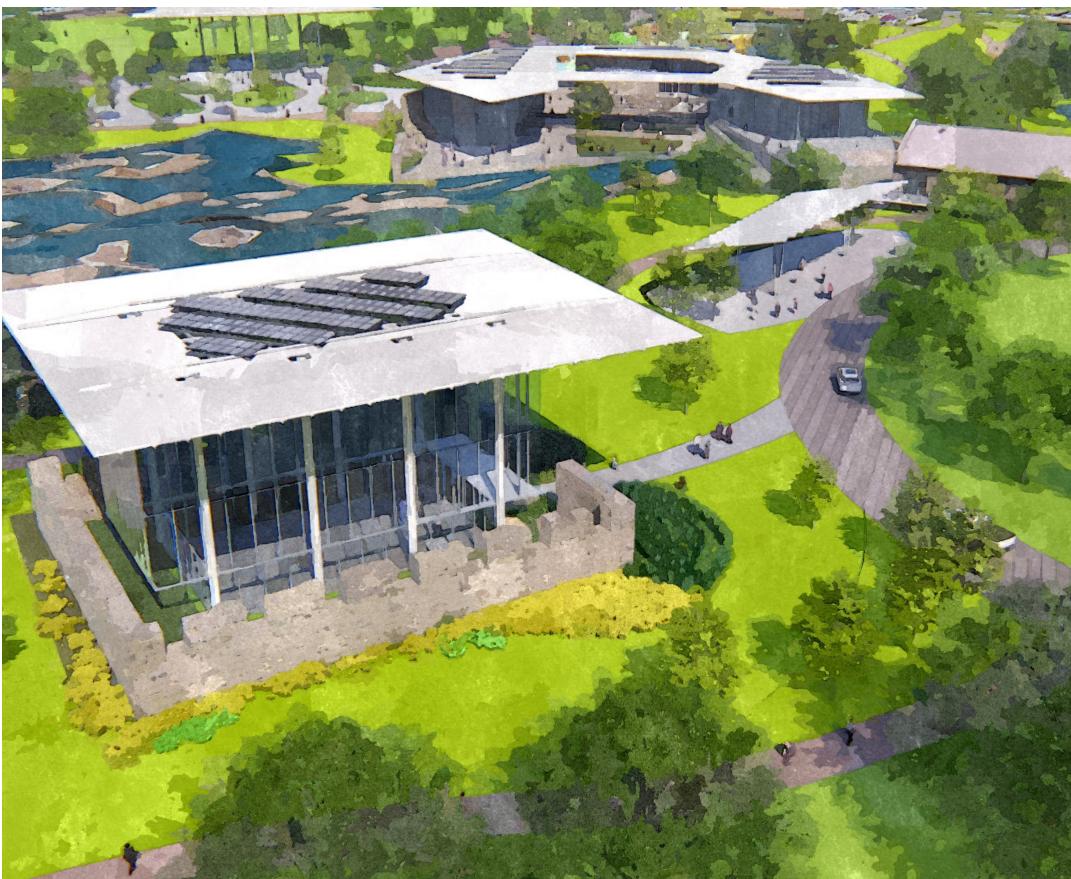

Pedestrian Plaza at the Center of the Visitor's Center

**Pedestrian Plaza at the Center of the Visitor's Center** 

- 1 Queen Bee Mill Pavilion
- **2** Event Pavilion
- 3 Falls Overlook Cafe

- 4 Pedestrian Bridge
- 5 The Village / Visitor's Center
- 6 Pedestrian Plaza / River Access
- 7 The Falls at Falls Park
- 8 Parking Lot
- 9 Garden

- 10 Access Drive
- 11 Vehicle Dropoff and Turnaround
- 12 Neighborhood Park

- 13 Athletic Fields / Soccer
- 14 Viewing Tower

Queen Bee Mill Pavilion / Event Pavilion, Access Drive and Falls Overlook Cafe in Background