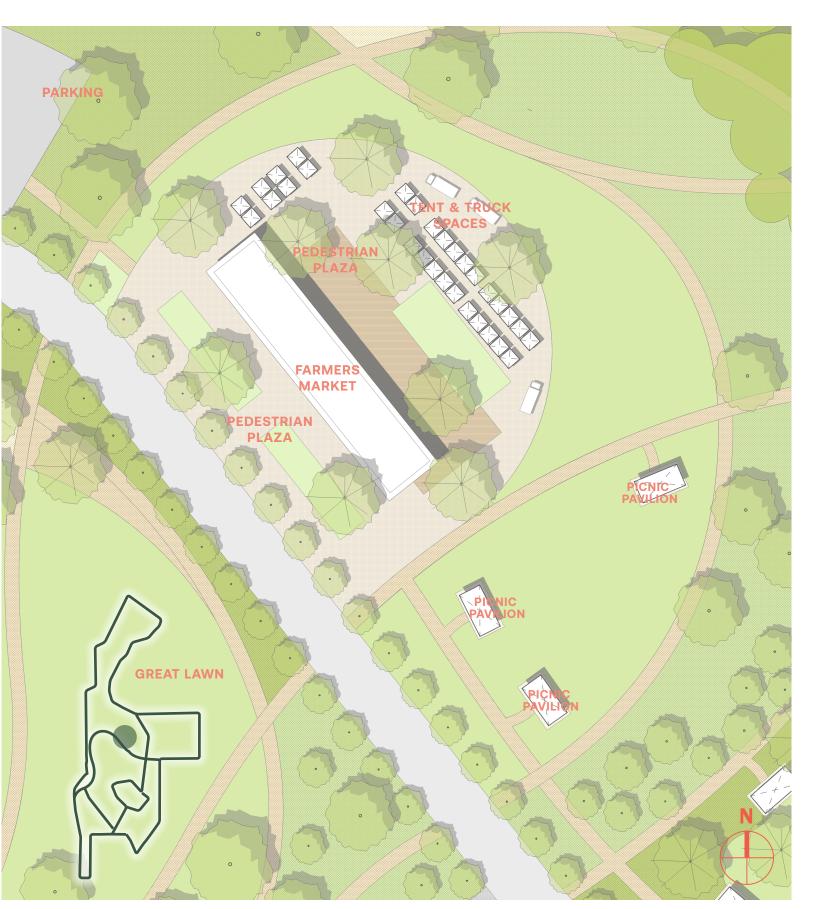

#### **Master Plan | Park Regions**

- 1 The Great Lawn / Sledding Hill
- 2 Event Pavilion
- **3** Falls Park Promenade

- 4 Pedestrian Plaza
- 5 Parking Lot with RV Parking
- 6 Existing Horse Barn

- 7 Parking Lot
- 8 Children's Playground
- 9 Realigned E Falls Park Dr

# The Neighborhood

**Open Lawn Near Farmers Market** 

**Farmers Market** 

Beach Access to The Big Sioux River / Canoe and Kayak Launch, Adventure Course and Trails