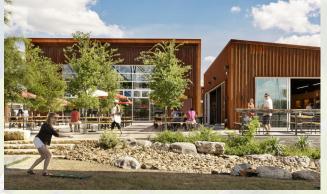

#### **Master Plan | Overall**

- 1 Urban Lounge
- 2 Ice Ribbon
- 3 Dog Park
- 4 Falls Park Promenade
- 5 The Great Lawn / Sledding Hill

- 6 Event Pavilion
- 7 Children's Playground
- 8 The Village / Visitor's Center
- 9 Falls Overlook Cafe
- 10 Event Pavilion

Pedestrian Plaza at the Center of the Visitor's Center

**Pedestrian Plaza at the Center of the Visitor's Center** 

- 1 Queen Bee Mill Pavilion
- **2** Event Pavilion
- 3 Falls Overlook Cafe

- 4 Pedestrian Bridge
- 5 The Village / Visitor's Center
- 6 Pedestrian Plaza / River Access
- 7 The Falls at Falls Park
- 8 Parking Lot
- 9 Garden