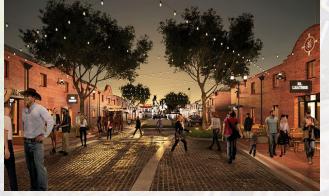

Pavilion
- 3 Falls Overlook Cafe

- 4 Pedestrian Bridge
- 5 The Village / Visitor's Center
- 6 Pedestrian Plaza / River Access
- 7 The Falls at Falls Park
- 8 Parking Lot
- 9 Garden

- 10 Access Drive
- 11 Vehicle Dropoff and Turnaround
- 12 Neighborhood Park

- 13 Athletic Fields / Soccer
- 14 Viewing Tower



Queen Bee Mill Pavilion / Event Pavilion, Access Drive and Falls Overlook Cafe in Background





**Queen Bee Mill Pavilion / Viewing Tower in Background** 

# The Neighborhood



Viewing Tower / Queen Bee Mill Pavilion in Background

# The Neighborhood























**Open Lawn Near Farmers Market** 





**Farmers Market** 





























Beach Access to The Big Sioux River / Canoe and Kayak Launch, Adventure Course and Trails

# **The Stockyards**













## **The Stockyards**





# Thank You