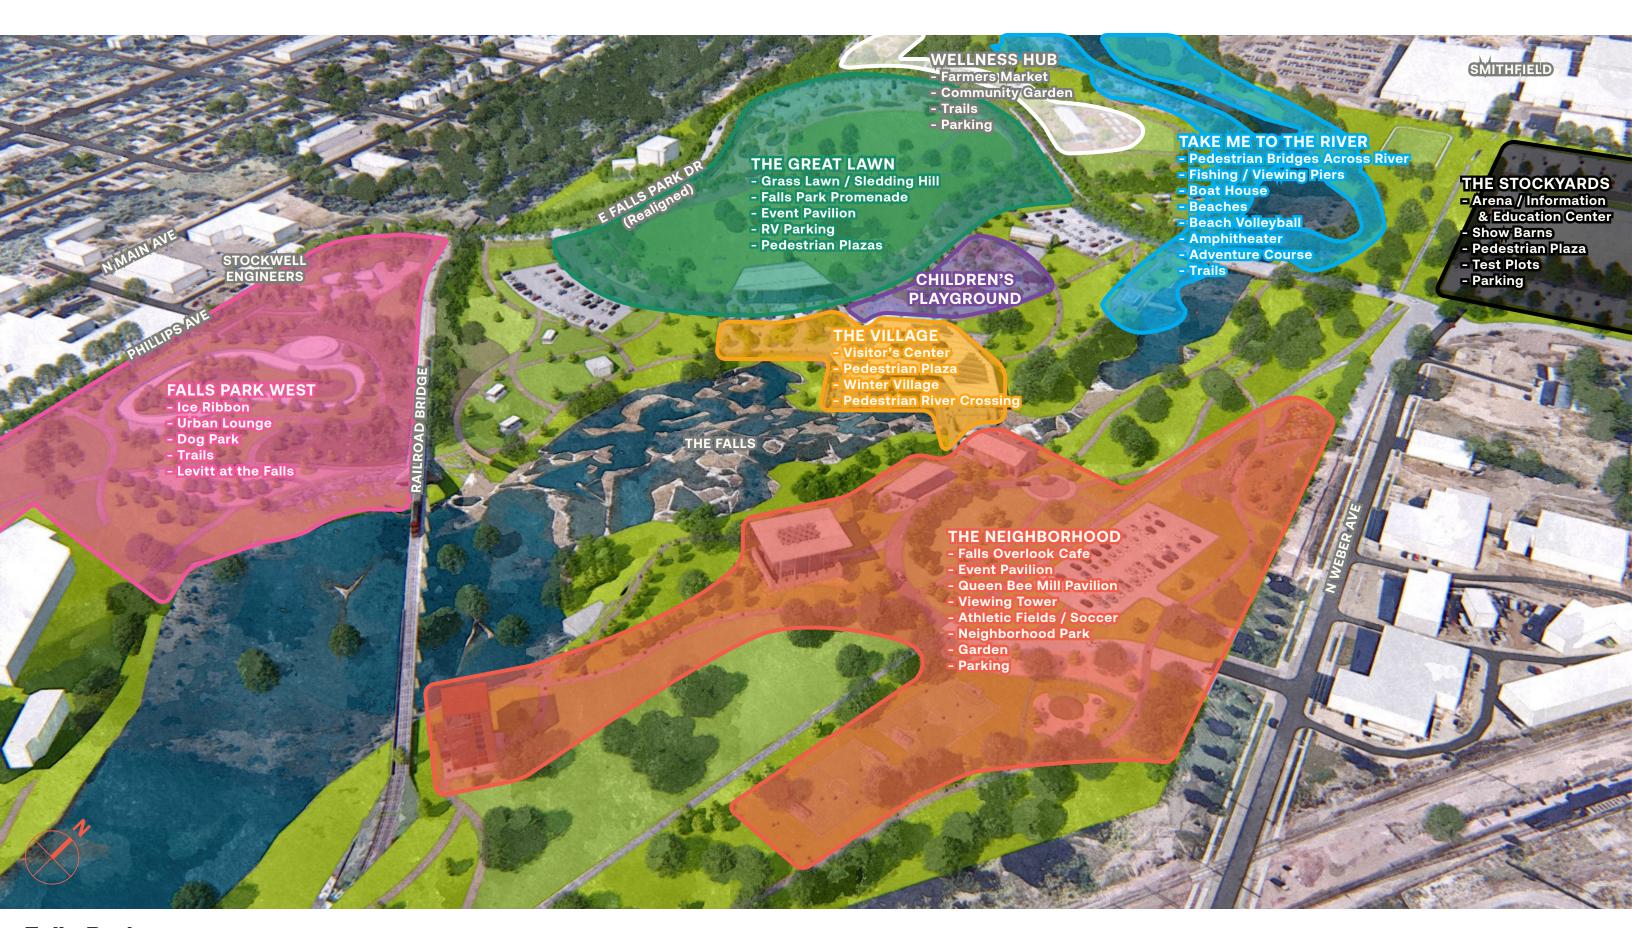

#### **Master Plan | Park Regions**

- 1 The Great Lawn / Sledding Hill
- 2 Event Pavilion
- **3** Falls Park Promenade

- 4 Pedestrian Plaza
- 5 Parking Lot with RV Parking
- 6 Existing Horse Barn

- 7 Parking Lot
- 8 Children's Playground
- 9 Realigned E Falls Park Dr

- 10 Fishing Pier
- Boat House / Pier
- 12 The Village / Visitor's Center

**Pedestrian Plaza at The Great Lawn** 

Pedestrian Plaza at The Great Lawn / Event Pavilion in Background

**RV Parking at The Great Lawn** 

Pedestrian Plaza at the Center of the Visitor's Center

**Pedestrian Plaza at the Center of the Visitor's Center** 

- 1 Queen Bee Mill Pavilion
- **2** Event Pavilion
- 3 Falls Overlook Cafe

- 4 Pedestrian Bridge
- 5 The Village / Visitor's Center
- 6 Pedestrian Plaza / River Access
- 7 The Falls at Falls Park
- 8 Parking Lot
- 9 Garden

- 10 Access Drive
- 11 Vehicle Dropoff and Turnaround
- 12 Neighborhood Park

- 13 Athletic Fields / Soccer
- 14 Viewing Tower

Queen Bee Mill Pavilion / Event Pavilion, Access Drive and Falls Overlook Cafe in Background

# The Neighborhood

**Open Lawn Near Farmers Market** 

**Farmers Market** 

Beach Access to The Big Sioux River / Canoe and Kayak Launch, Adventure Course and Trails