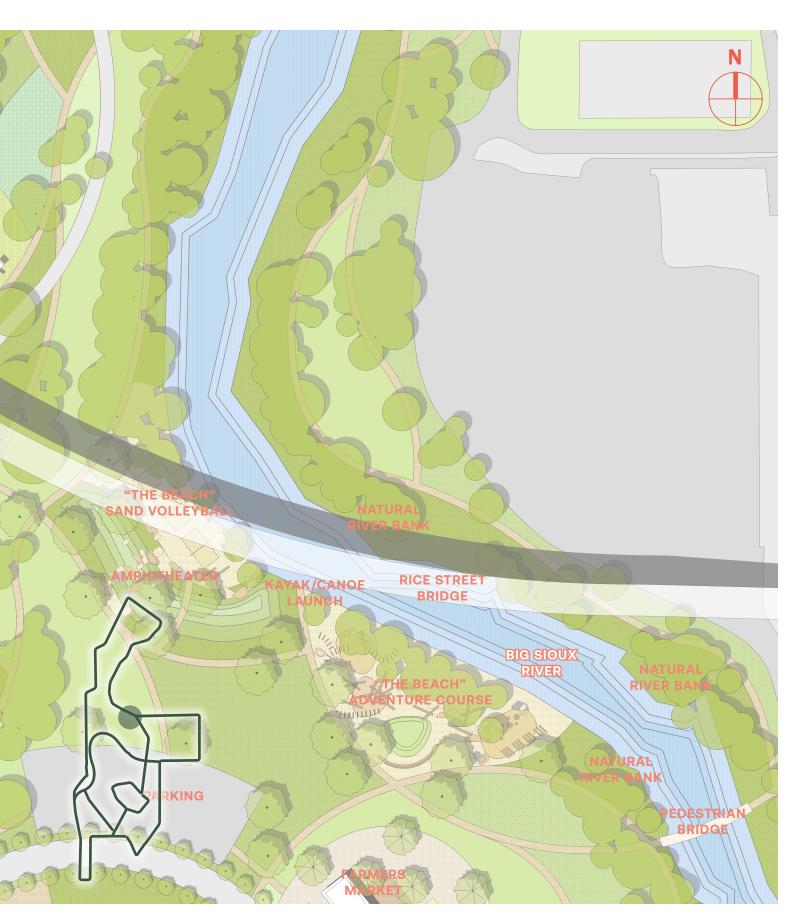

# The Neighborhood

**Open Lawn Near Farmers Market** 

**Farmers Market** 

Beach Access to The Big Sioux River / Canoe and Kayak Launch, Adventure Course and Trails