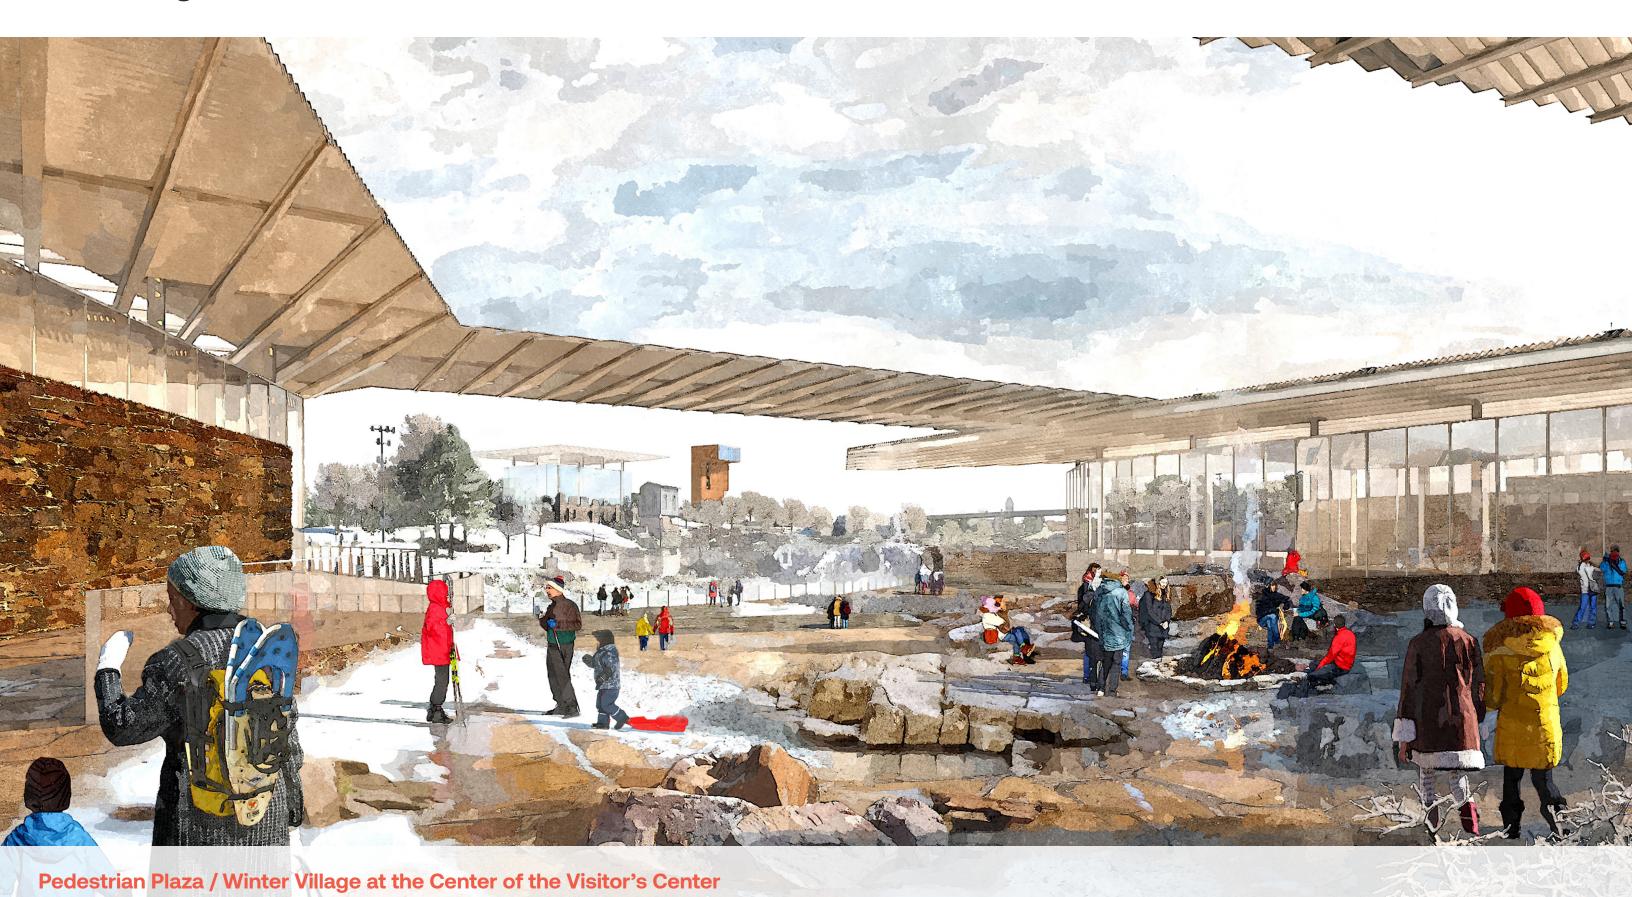

Pedestrian Plaza at the Center of the Visitor's Center

**Pedestrian Plaza at the Center of the Visitor's Center** 

- 1 Queen Bee Mill Pavilion
- **2** Event Pavilion
- 3 Falls Overlook Cafe

- 4 Pedestrian Bridge
- 5 The Village / Visitor's Center
- 6 Pedestrian Plaza / River Access
- 7 The Falls at Falls Park
- 8 Parking Lot
- 9 Garden