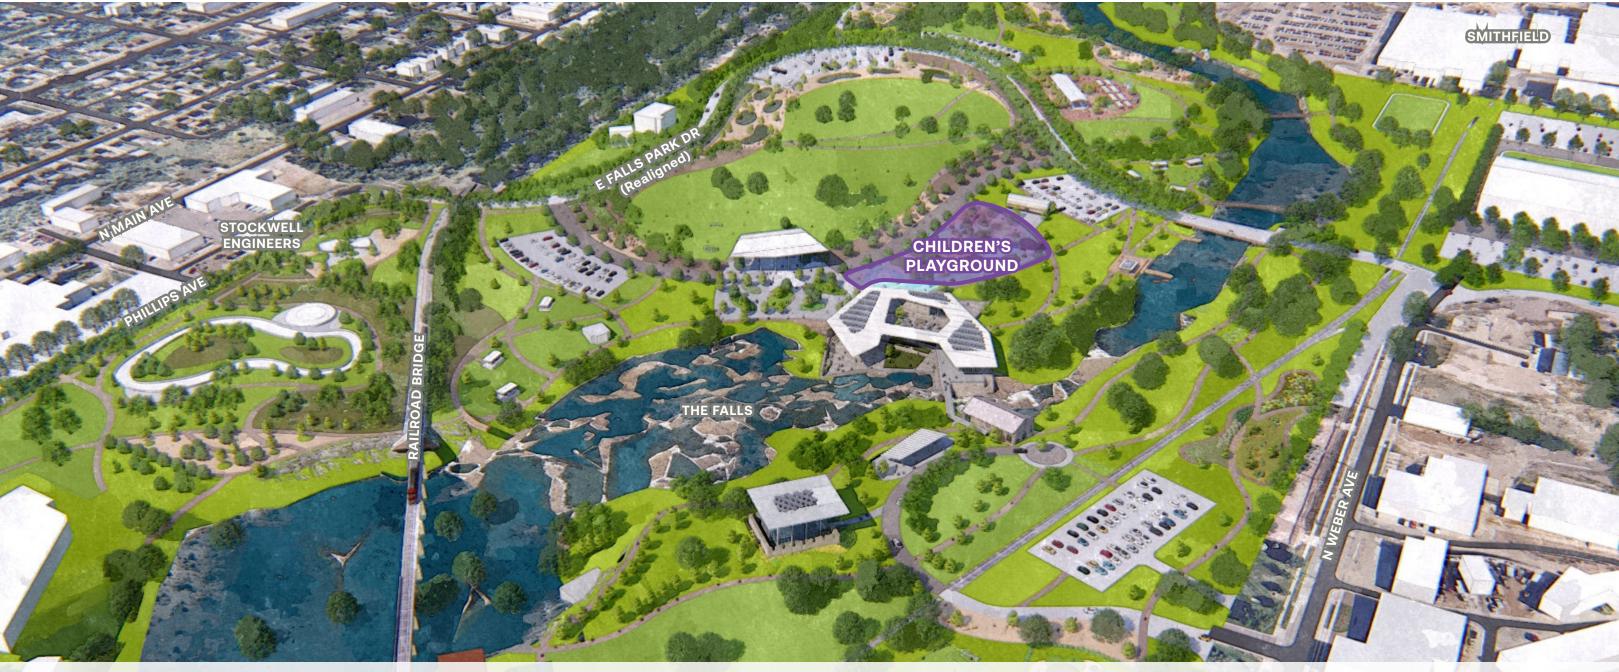

#### **Master Plan | Overall**

- 1 Urban Lounge
- 2 Ice Ribbon
- 3 Dog Park
- 4 Falls Park Promenade
- 5 The Great Lawn / Sledding Hill

- 6 Event Pavilion
- 7 Children's Playground
- 8 The Village / Visitor's Center
- 9 Falls Overlook Cafe
- 10 Event Pavilion

- 11 Queen Bee Mill Pavilion
- 12 Viewing Tower
- 13 The Neighborhood / Park
- 14 Athletic Fields / Soccer
- 15 Garden

- 16 Boat House / Pier
- 17 Pedestrian Bridge
- 18 Adventure Park / Beach
- 19 Beach Volleyball / Amphitheater
- **20** Wellness Hub / Farmers Market

- 21 Picnic Pavilions
- **22** Community Gardens
- 23 The Stockyards
- 24 Parking Lot with RV Parking
- 25 Parking Lot