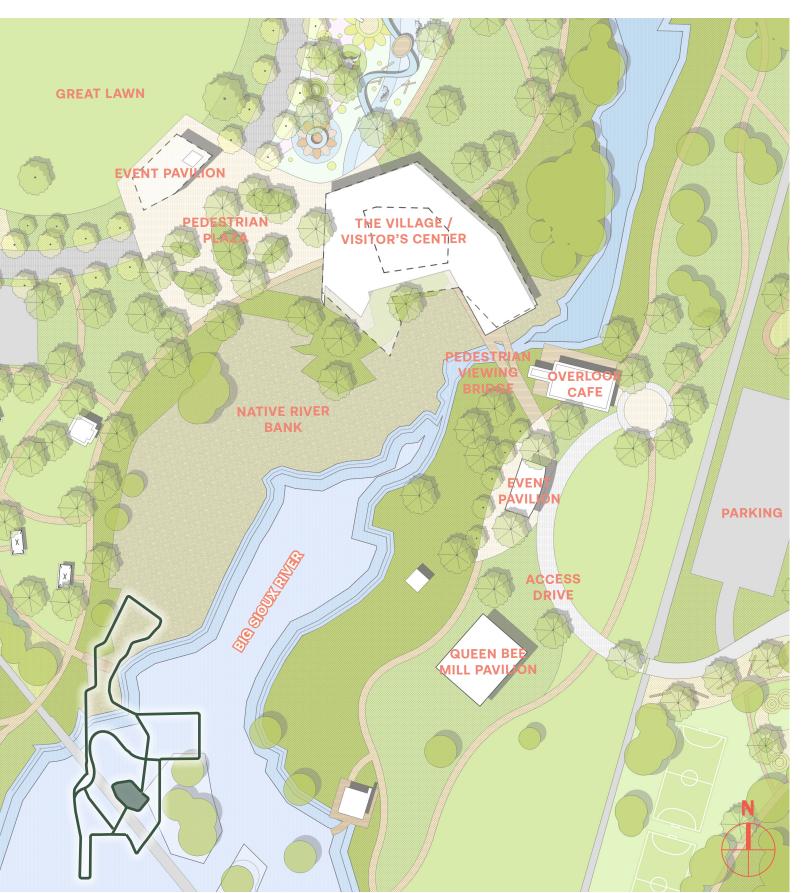

Pedestrian Plaza at the Center of the Visitor's Center

**Pedestrian Plaza at the Center of the Visitor's Center** 

- 1 Queen Bee Mill Pavilion
- **2** Event Pavilion
- 3 Falls Overlook Cafe

- 4 Pedestrian Bridge
- 5 The Village / Visitor's Center
- 6 Pedestrian Plaza / River Access
- 7 The Falls at Falls Park
- 8 Parking Lot
- 9 Garden

- 10 Access Drive
- 11 Vehicle Dropoff and Turnaround
- 12 Neighborhood Park

- 13 Athletic Fields / Soccer
- 14 Viewing Tower

Queen Bee Mill Pavilion / Event Pavilion, Access Drive and Falls Overlook Cafe in Background