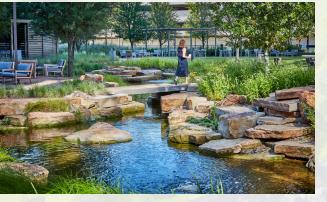

Pedestrian Plaza at the Center of the Visitor's Center

**Pedestrian Plaza at the Center of the Visitor's Center** 

- 1 Queen Bee Mill Pavilion
- **2** Event Pavilion
- 3 Falls Overlook Cafe

- 4 Pedestrian Bridge
- 5 The Village / Visitor's Center
- 6 Pedestrian Plaza / River Access
- 7 The Falls at Falls Park
- 8 Parking Lot
- 9 Garden