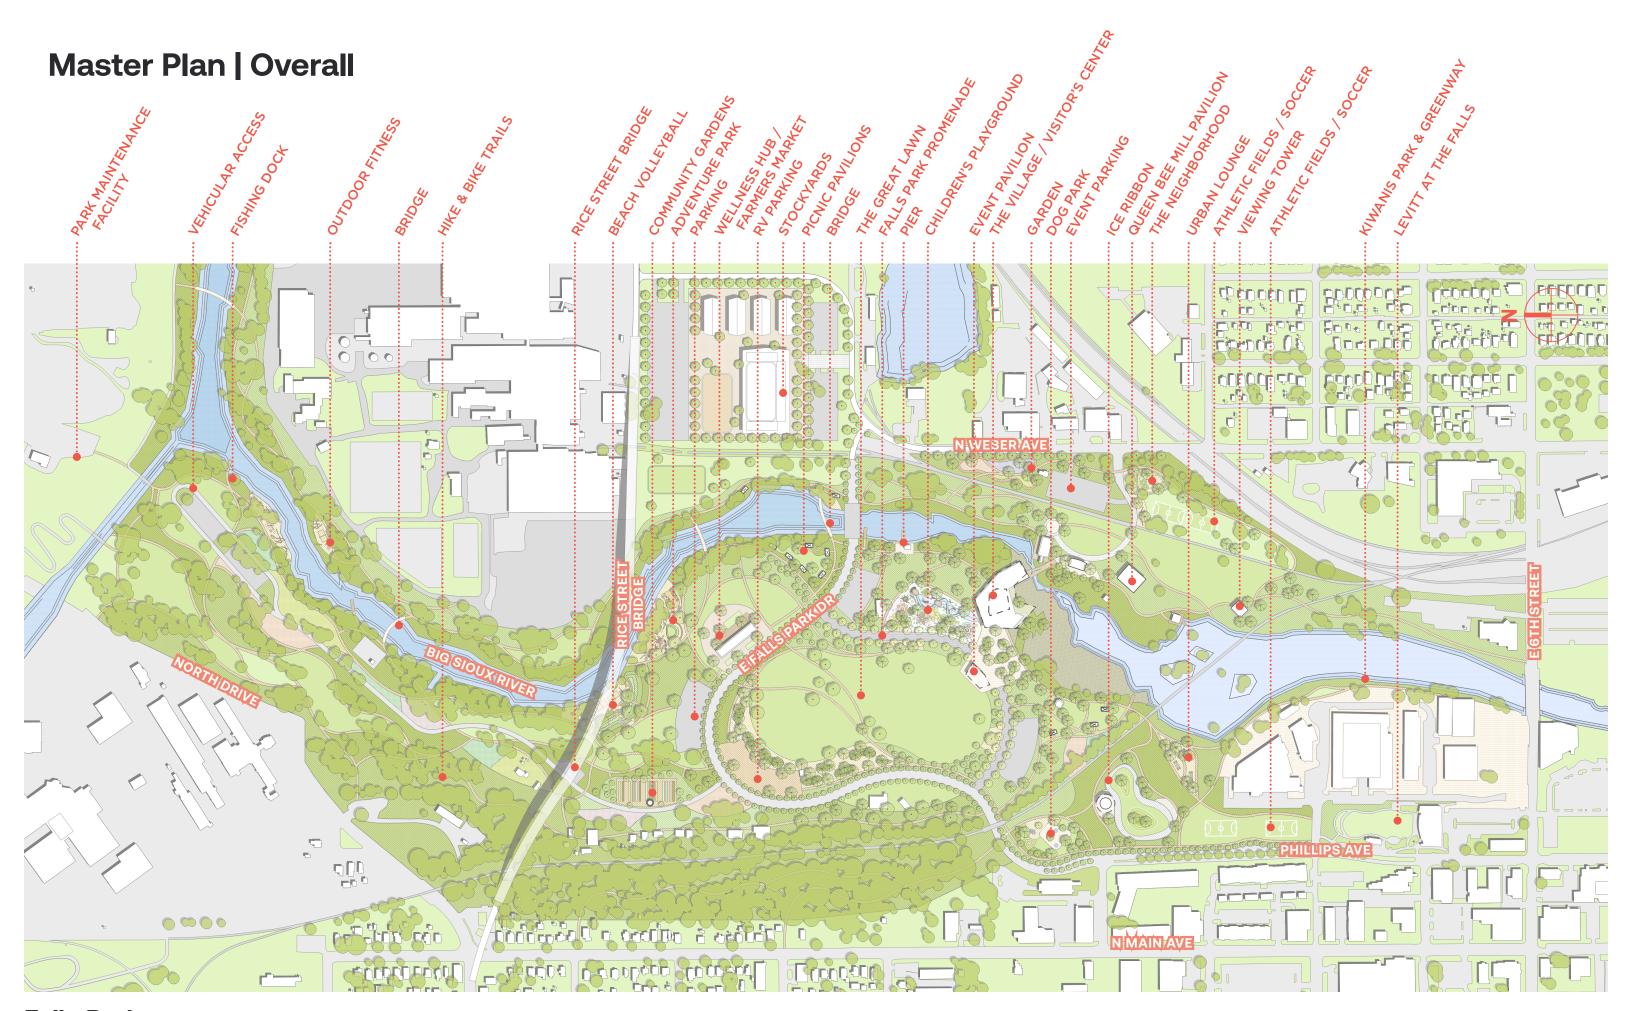

#### **Master Plan | Overall**

- 1 Urban Lounge
- 2 Ice Ribbon
- 3 Dog Park
- 4 Falls Park Promenade
- 5 The Great Lawn / Sledding Hill

- 6 Event Pavilion
- 7 Children's Playground
- 8 The Village / Visitor's Center
- 9 Falls Overlook Cafe
- 10 Event Pavilion

- 11 Queen Bee Mill Pavilion
- 12 Viewing Tower
- 13 The Neighborhood / Park
- 14 Athletic Fields / Soccer
- 15 Garden

- 16 Boat House / Pier
- 17 Pedestrian Bridge
- 18 Adventure Park / Beach
- 19 Beach Volleyball / Amphitheater
- **20** Wellness Hub / Farmers Market

- 21 Picnic Pavilions
- **22** Community Gardens
- 23 The Stockyards
- 24 Parking Lot with RV Parking
- 25 Parking Lot