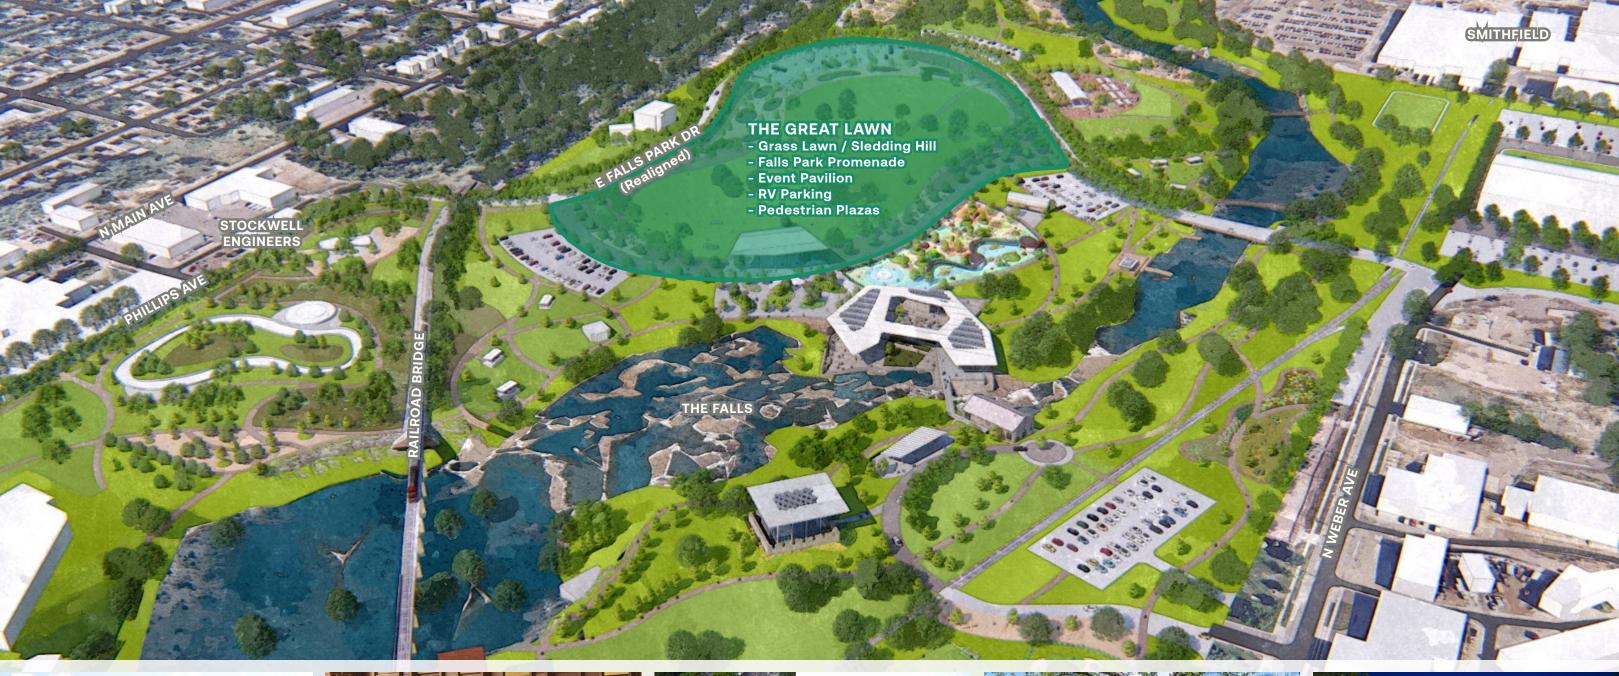

#### **Master Plan | Park Regions**

- 1 The Great Lawn / Sledding Hill
- 2 Event Pavilion
- **3** Falls Park Promenade

- 4 Pedestrian Plaza
- 5 Parking Lot with RV Parking
- 6 Existing Horse Barn

- 7 Parking Lot
- 8 Children's Playground
- 9 Realigned E Falls Park Dr

- 10 Fishing Pier
- Boat House / Pier
- 12 The Village / Visitor's Center

**Pedestrian Plaza at The Great Lawn** 

Pedestrian Plaza at The Great Lawn / Event Pavilion in Background

**RV Parking at The Great Lawn** 