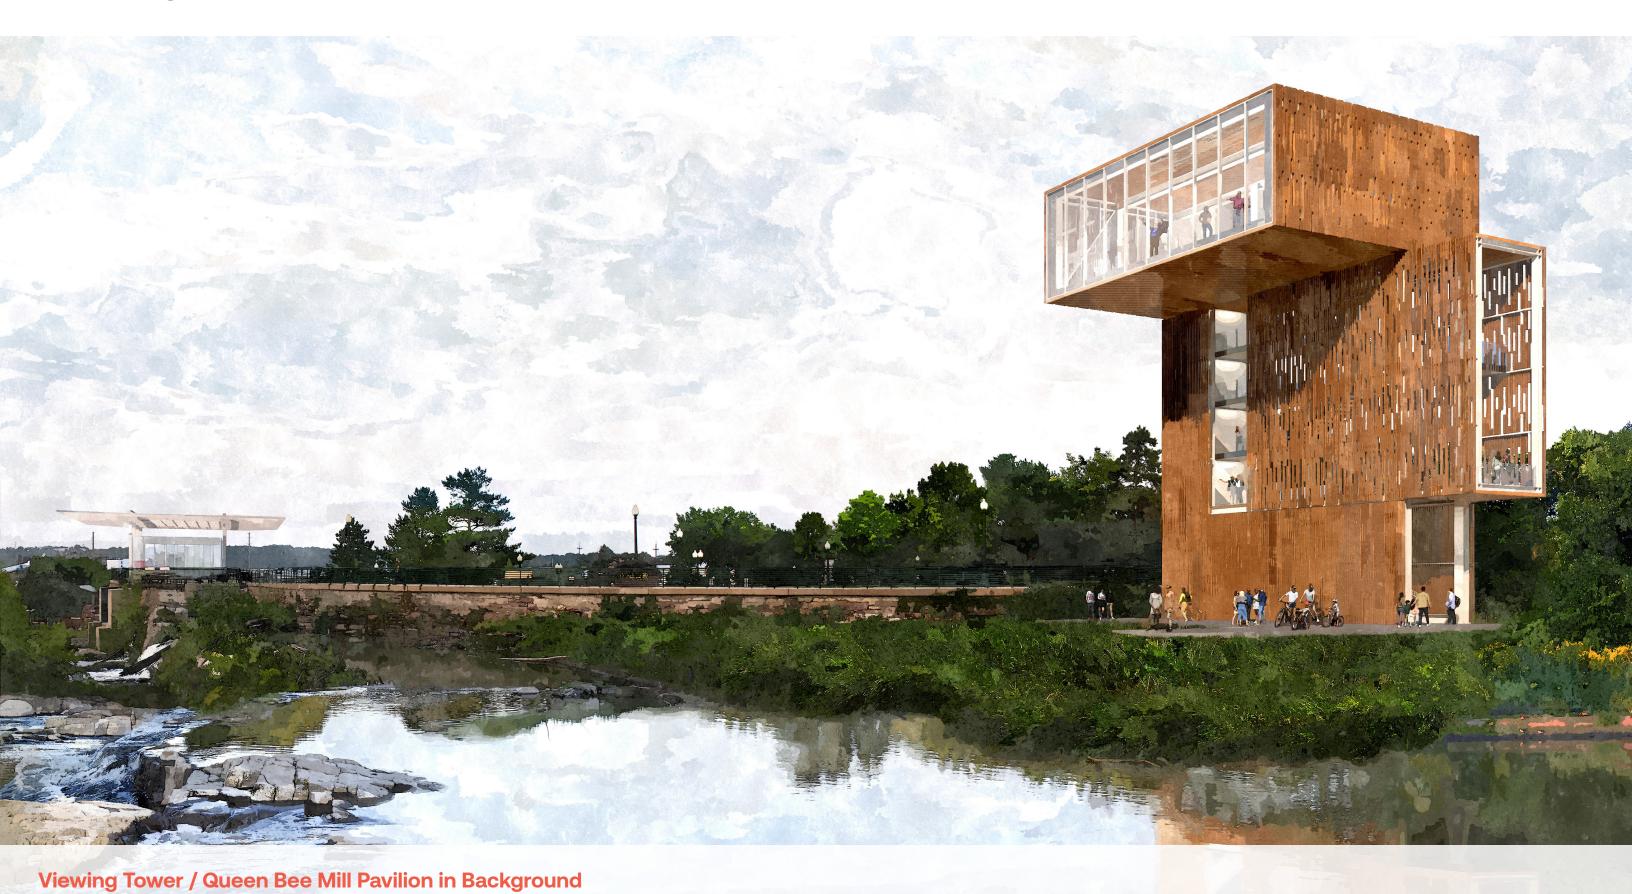

Pedestrian Plaza at the Center of the Visitor's Center











**Pedestrian Plaza at the Center of the Visitor's Center** 





















- 1 Queen Bee Mill Pavilion
- **2** Event Pavilion
- 3 Falls Overlook Cafe

- 4 Pedestrian Bridge
- 5 The Village / Visitor's Center
- 6 Pedestrian Plaza / River Access
- 7 The Falls at Falls Park
- 8 Parking Lot
- 9 Garden

- 10 Access Drive
- 11 Vehicle Dropoff and Turnaround
- 12 Neighborhood Park

- 13 Athletic Fields / Soccer
- 14 Viewing Tower



Queen Bee Mill Pavilion / Event Pavilion, Access Drive and Falls Overlook Cafe in Background





**Queen Bee Mill Pavilion / Viewing Tower in Background** 

# The Neighborhood



Viewing Tower / Queen Bee Mill Pavilion in Background

# The Neighborhood























**Open Lawn Near Farmers Market** 





**Farmers Market** 





























Beach Access to The Big Sioux River / Canoe and Kayak Launch, Adventure Course and Trails

# **The Stockyards**













## **The Stockyards**





# Thank You