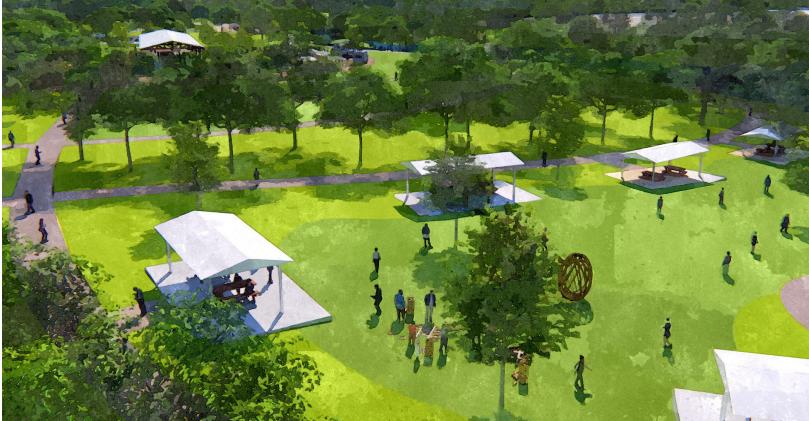

#### **Master Plan | Park Regions**

- 1 The Great Lawn / Sledding Hill
- 2 Event Pavilion
- **3** Falls Park Promenade

- 4 Pedestrian Plaza
- 5 Parking Lot with RV Parking
- 6 Existing Horse Barn

- 7 Parking Lot
- 8 Children's Playground
- 9 Realigned E Falls Park Dr

# The Neighborhood

**Open Lawn Near Farmers Market** 

**Farmers Market** 

Beach Access to The Big Sioux River / Canoe and Kayak Launch, Adventure Course and Trails