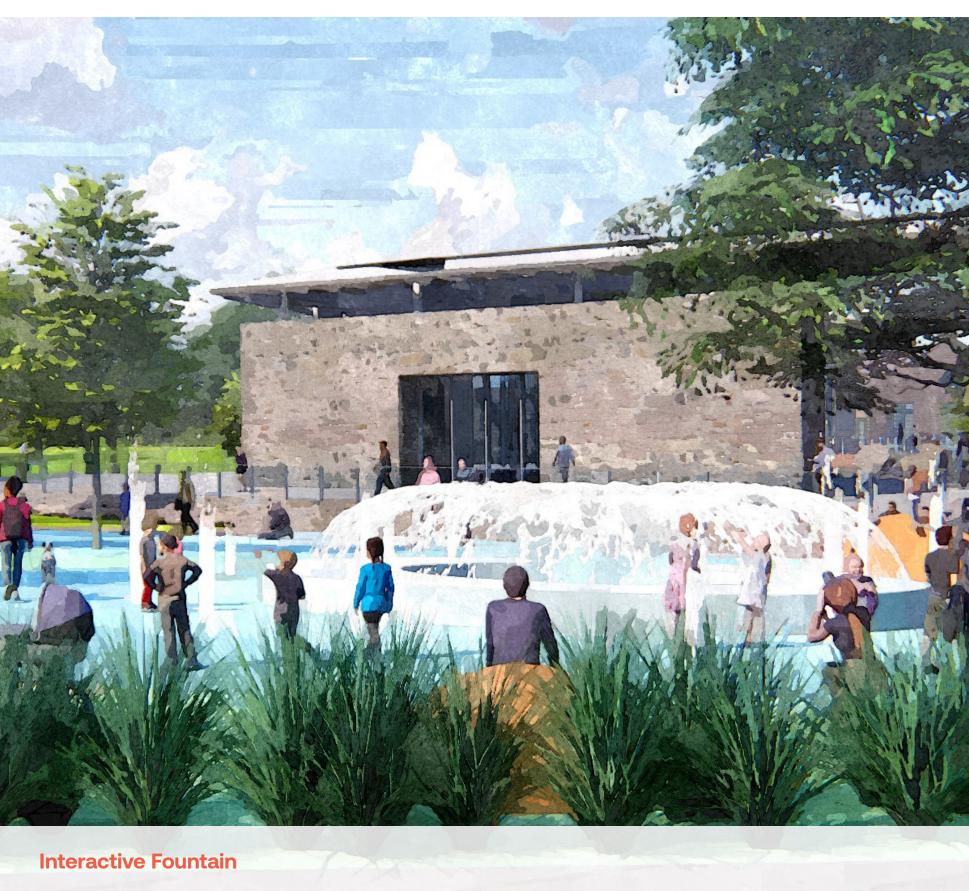

#### **Master Plan | Park Regions**

- 1 The Great Lawn / Sledding Hill
- 2 Event Pavilion
- **3** Falls Park Promenade

- 4 Pedestrian Plaza
- 5 Parking Lot with RV Parking
- 6 Existing Horse Barn

- 7 Parking Lot
- 8 Children's Playground
- 9 Realigned E Falls Park Dr