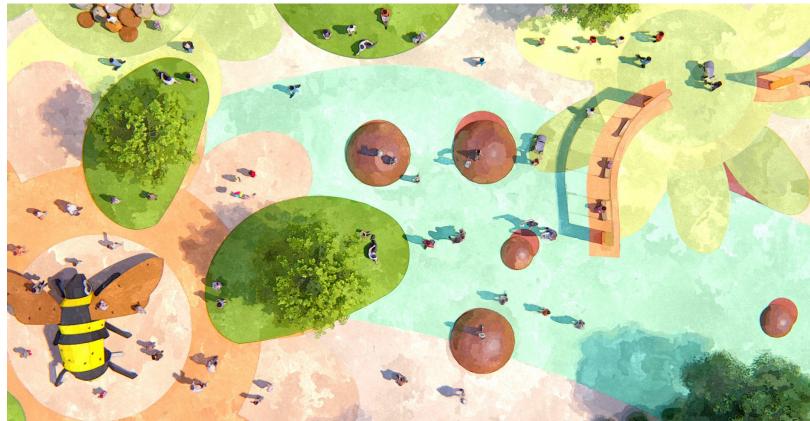

#### **Master Plan | Overall**

- 1 Urban Lounge
- 2 Ice Ribbon
- 3 Dog Park
- 4 Falls Park Promenade
- 5 The Great Lawn / Sledding Hill

- 6 Event Pavilion
- 7 Children's Playground
- 8 The Village / Visitor's Center
- 9 Falls Overlook Cafe
- 10 Event Pavilion

- 11 Queen Bee Mill Pavilion
- 12 Viewing Tower
- 13 The Neighborhood / Park
- 14 Athletic Fields / Soccer
- 15 Garden

- 16 Boat House / Pier
- 17 Pedestrian Bridge
- 18 Adventure Park / Beach
- 19 Beach Volleyball / Amphitheater
- **20** Wellness Hub / Farmers Market