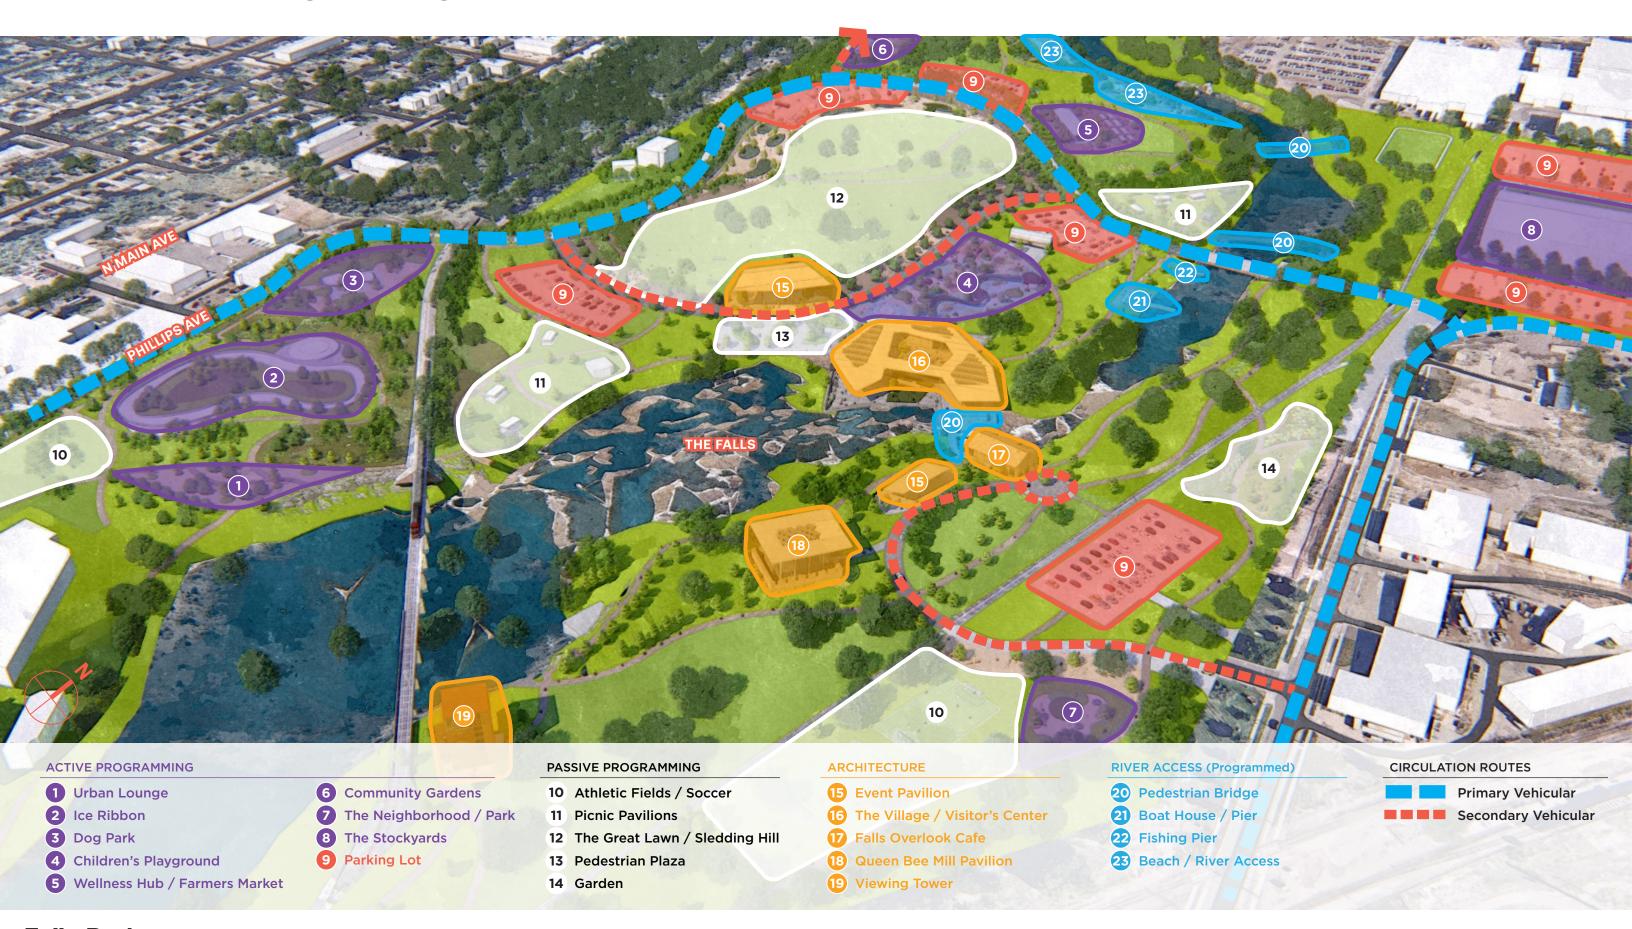

### Master Plan | Program Diagram

#### Master Plan | Program Diagram

#### **Master Plan | Overall**

- 1 Urban Lounge
- 2 Ice Ribbon
- 3 Dog Park
- 4 Falls Park Promenade
- 5 The Great Lawn / Sledding Hill

- 6 Event Pavilion
- 7 Children's Playground
- 8 The Village / Visitor's Center
- 9 Falls Overlook Cafe
- 10 Event Pavilion

- 11 Queen Bee Mill Pavilion
- 12 Viewing Tower
- 13 The Neighborhood / Park
- 14 Athletic Fields / Soccer
- 15 Garden

- 16 Boat House / Pier
- 17 Pedestrian Bridge
- 18 Adventure Park / Beach
- 19 Beach Volleyball / Amphitheater
- **20** Wellness Hub / Farmers Market

- 21 Picnic Pavilions
- **22** Community Gardens
- 23 The Stockyards
- 24 Parking Lot with RV Parking
- 25 Parking Lot