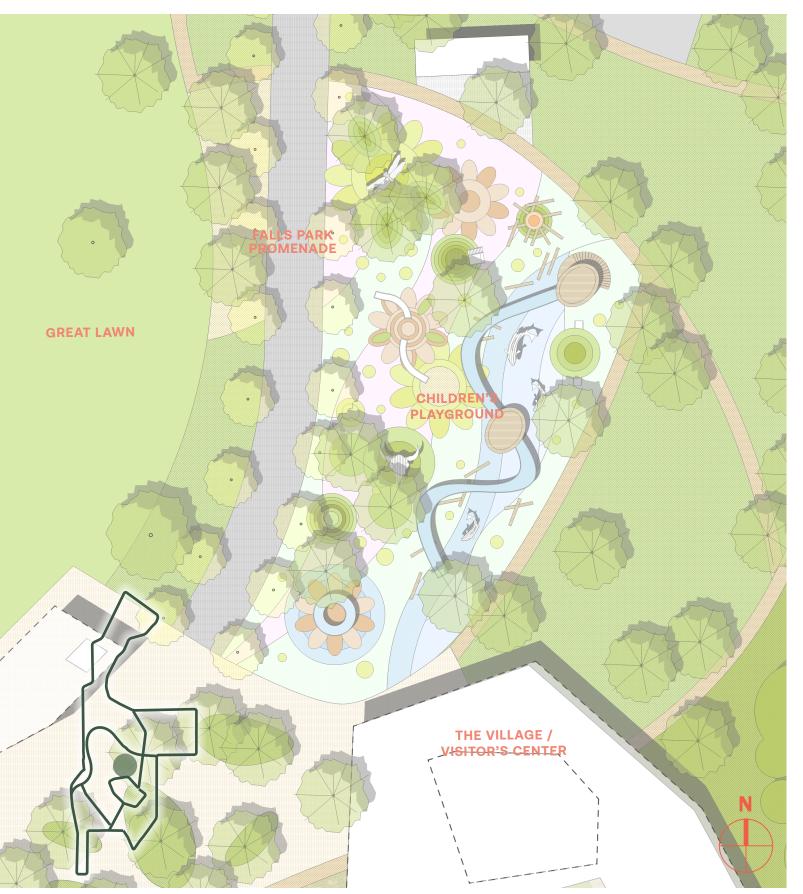

#### **Master Plan | Overall**

- 1 Urban Lounge
- 2 Ice Ribbon
- 3 Dog Park
- 4 Falls Park Promenade
- 5 The Great Lawn / Sledding Hill

- 6 Event Pavilion
- 7 Children's Playground
- 8 The Village / Visitor's Center
- 9 Falls Overlook Cafe
- 10 Event Pavilion

#### **Master Plan | Park Regions**

- 1 The Great Lawn / Sledding Hill
- 2 Event Pavilion
- **3** Falls Park Promenade

- 4 Pedestrian Plaza
- 5 Parking Lot with RV Parking
- 6 Existing Horse Barn

- 7 Parking Lot
- 8 Children's Playground
- 9 Realigned E Falls Park Dr