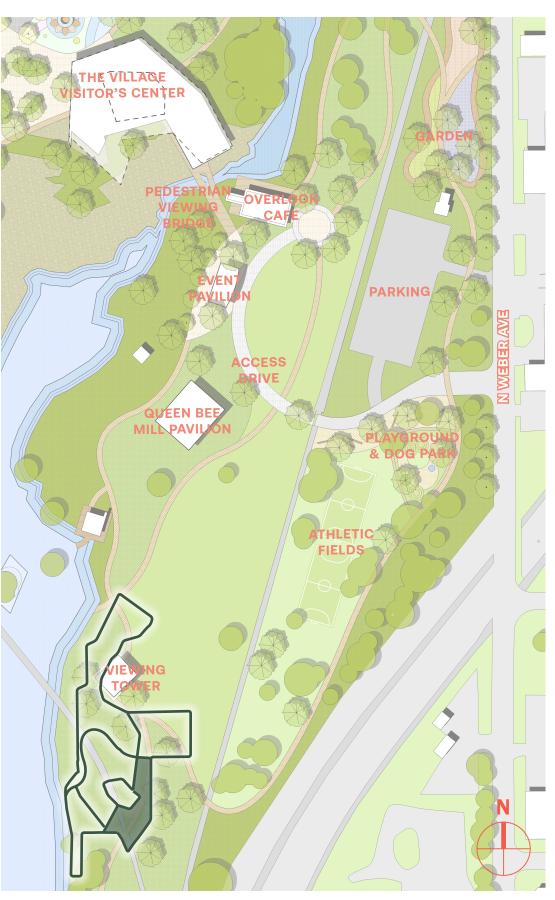

#### **Master Plan | Overall**

- 1 Urban Lounge
- 2 Ice Ribbon
- 3 Dog Park
- 4 Falls Park Promenade
- 5 The Great Lawn / Sledding Hill

- 6 Event Pavilion
- 7 Children's Playground
- 8 The Village / Visitor's Center
- 9 Falls Overlook Cafe
- 10 Event Pavilion

- 11 Queen Bee Mill Pavilion
- 12 Viewing Tower
- 13 The Neighborhood / Park
- 14 Athletic Fields / Soccer
- 15 Garden

- 16 Boat House / Pier
- 17 Pedestrian Bridge
- 18 Adventure Park / Beach
- 19 Beach Volleyball / Amphitheater
- **20** Wellness Hub / Farmers Market

# The Neighborhood

Viewing Tower / Queen Bee Mill Pavilion in Background

# The Neighborhood

**Open Lawn Near Farmers Market** 

**Farmers Market** 

Beach Access to The Big Sioux River / Canoe and Kayak Launch, Adventure Course and Trails