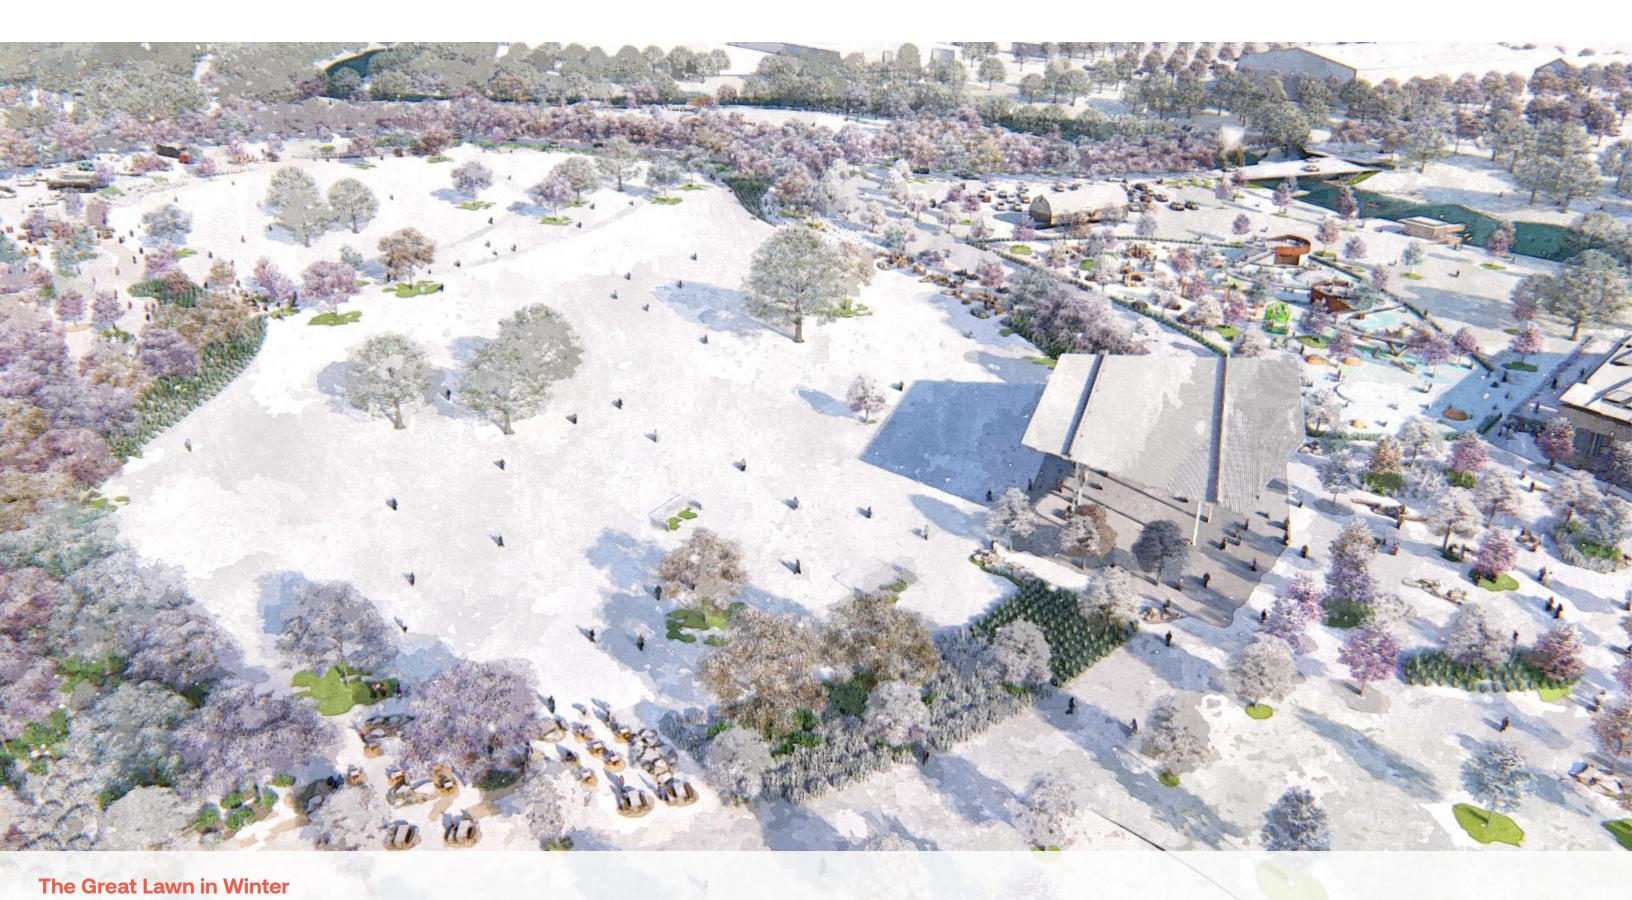

#### **Master Plan | Park Regions**

- 1 The Great Lawn / Sledding Hill
- 2 Event Pavilion
- **3** Falls Park Promenade

- 4 Pedestrian Plaza
- 5 Parking Lot with RV Parking
- 6 Existing Horse Barn

- 7 Parking Lot
- 8 Children's Playground
- 9 Realigned E Falls Park Dr

- 10 Fishing Pier
- Boat House / Pier
- 12 The Village / Visitor's Center

**Pedestrian Plaza at The Great Lawn** 

Pedestrian Plaza at The Great Lawn / Event Pavilion in Background

**RV Parking at The Great Lawn** 