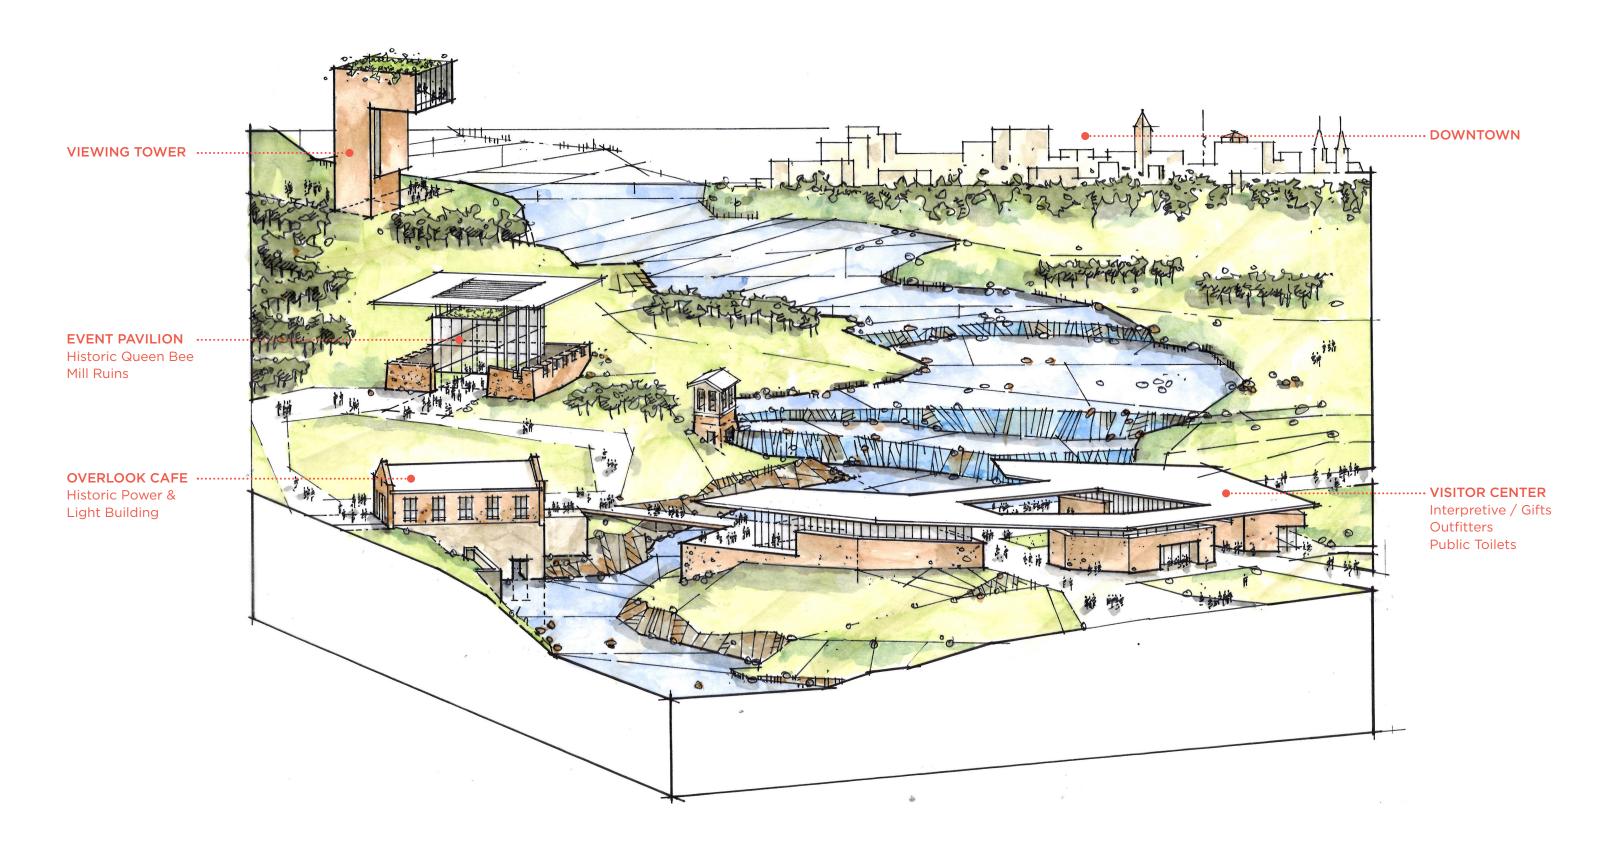

#### **Master Plan | Overall**

- 1 Urban Lounge
- 2 Ice Ribbon
- 3 Dog Park
- 4 Falls Park Promenade
- 5 The Great Lawn / Sledding Hill

- 6 Event Pavilion
- 7 Children's Playground
- 8 The Village / Visitor's Center
- 9 Falls Overlook Cafe
- 10 Event Pavilion

- 11 Queen Bee Mill Pavilion
- 12 Viewing Tower
- 13 The Neighborhood / Park
- 14 Athletic Fields / Soccer
- 15 Garden

- 16 Boat House / Pier
- 17 Pedestrian Bridge
- 18 Adventure Park / Beach
- 19 Beach Volleyball / Amphitheater
- **20** Wellness Hub / Farmers Market

- 21 Picnic Pavilions
- **22** Community Gardens
- 23 The Stockyards
- 24 Parking Lot with RV Parking
- 25 Parking Lot

Pedestrian Plaza at the Center of the Visitor's Center

**Pedestrian Plaza at the Center of the Visitor's Center** 

- 1 Queen Bee Mill Pavilion
- **2** Event Pavilion
- 3 Falls Overlook Cafe

- 4 Pedestrian Bridge
- 5 The Village / Visitor's Center
- 6 Pedestrian Plaza / River Access
- 7 The Falls at Falls Park
- 8 Parking Lot
- 9 Garden

- 10 Access Drive
- 11 Vehicle Dropoff and Turnaround
- 12 Neighborhood Park

- 13 Athletic Fields / Soccer
- 14 Viewing Tower

Queen Bee Mill Pavilion / Event Pavilion, Access Drive and Falls Overlook Cafe in Background