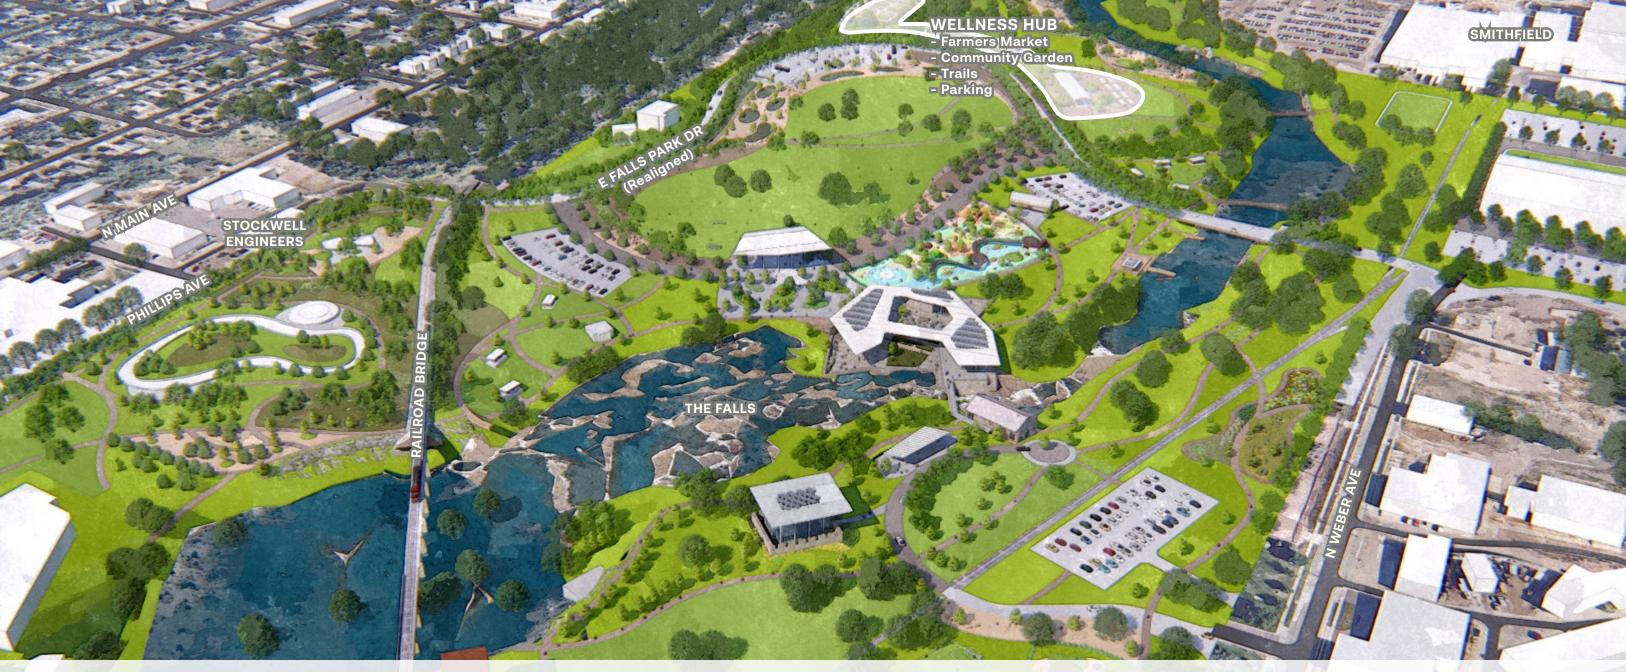

#### **Master Plan | Overall**

- 1 Urban Lounge
- 2 Ice Ribbon
- 3 Dog Park
- 4 Falls Park Promenade
- 5 The Great Lawn / Sledding Hill

- 6 Event Pavilion
- 7 Children's Playground
- 8 The Village / Visitor's Center
- 9 Falls Overlook Cafe
- 10 Event Pavilion

- 11 Queen Bee Mill Pavilion
- 12 Viewing Tower
- 13 The Neighborhood / Park
- 14 Athletic Fields / Soccer
- 15 Garden

- 16 Boat House / Pier
- 17 Pedestrian Bridge
- 18 Adventure Park / Beach
- 19 Beach Volleyball / Amphitheater
- **20** Wellness Hub / Farmers Market

- 21 Picnic Pavilions
- **22** Community Gardens
- 23 The Stockyards
- 24 Parking Lot with RV Parking
- 25 Parking Lot

#### **Master Plan | Park Regions**

- 1 The Great Lawn / Sledding Hill
- 2 Event Pavilion
- **3** Falls Park Promenade

- 4 Pedestrian Plaza
- 5 Parking Lot with RV Parking
- 6 Existing Horse Barn

- 7 Parking Lot
- 8 Children's Playground
- 9 Realigned E Falls Park Dr

- 10 Fishing Pier
- Boat House / Pier
- 12 The Village / Visitor's Center

**Pedestrian Plaza at The Great Lawn** 

Pedestrian Plaza at The Great Lawn / Event Pavilion in Background

**RV Parking at The Great Lawn** 

# The Neighborhood

**Open Lawn Near Farmers Market** 

**Farmers Market** 

Beach Access to The Big Sioux River / Canoe and Kayak Launch, Adventure Course and Trails