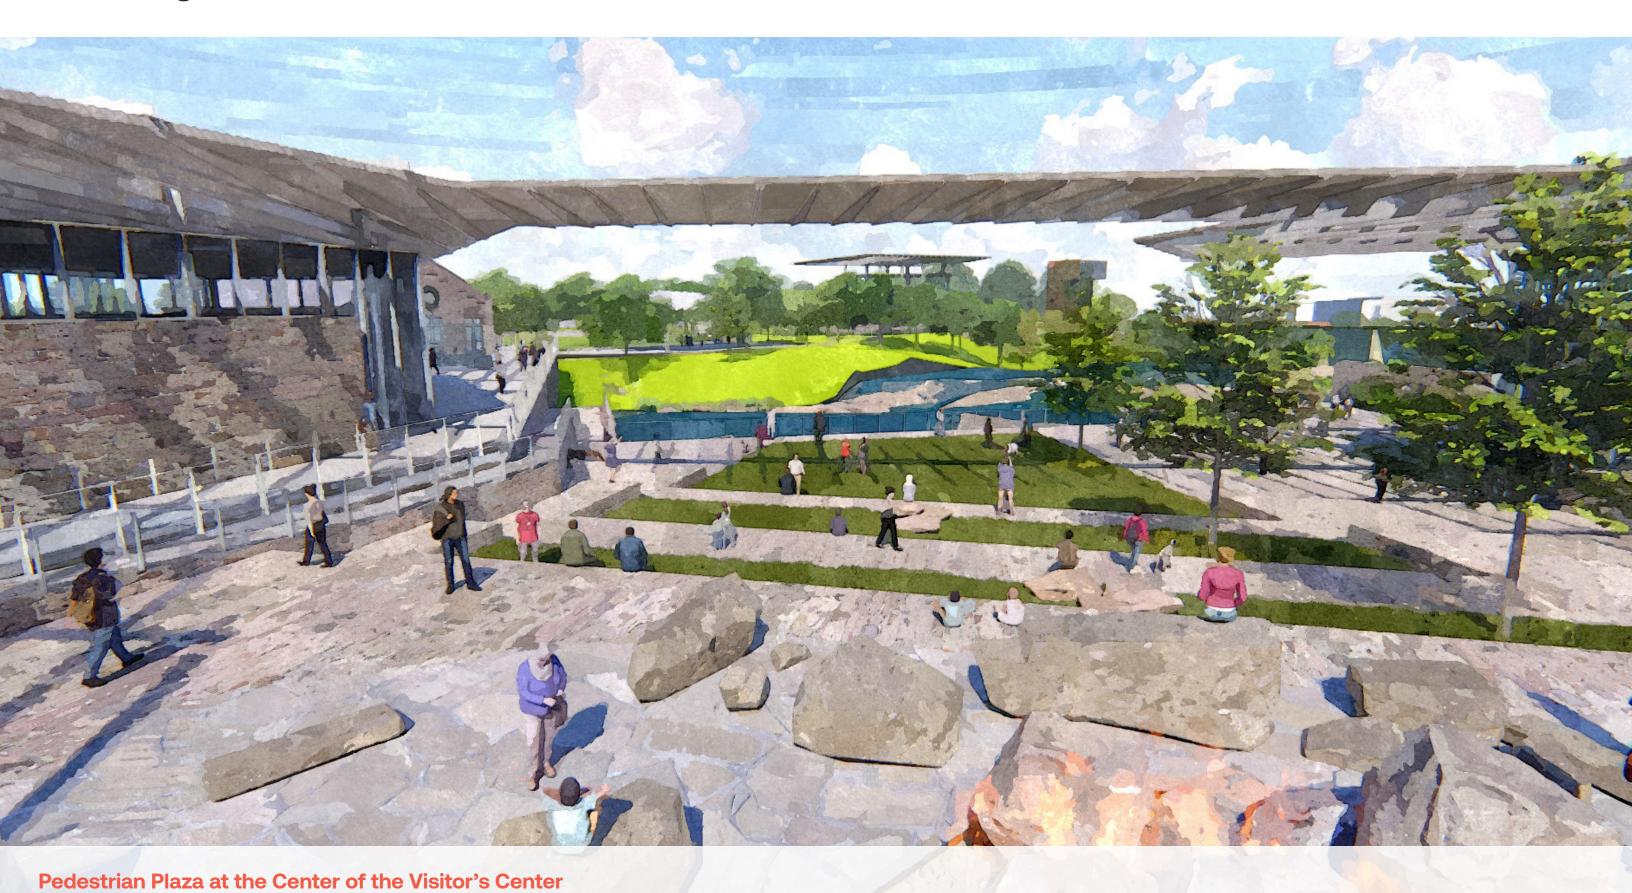

Pedestrian Plaza at the Center of the Visitor's Center

**Pedestrian Plaza at the Center of the Visitor's Center** 

- 1 Queen Bee Mill Pavilion
- **2** Event Pavilion
- 3 Falls Overlook Cafe

- 4 Pedestrian Bridge
- 5 The Village / Visitor's Center
- 6 Pedestrian Plaza / River Access
- 7 The Falls at Falls Park
- 8 Parking Lot
- 9 Garden