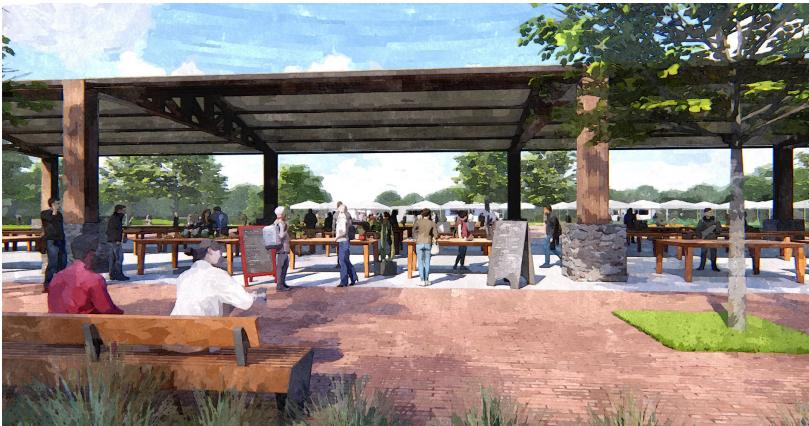

# The Neighborhood

**Open Lawn Near Farmers Market** 

**Farmers Market** 

Beach Access to The Big Sioux River / Canoe and Kayak Launch, Adventure Course and Trails