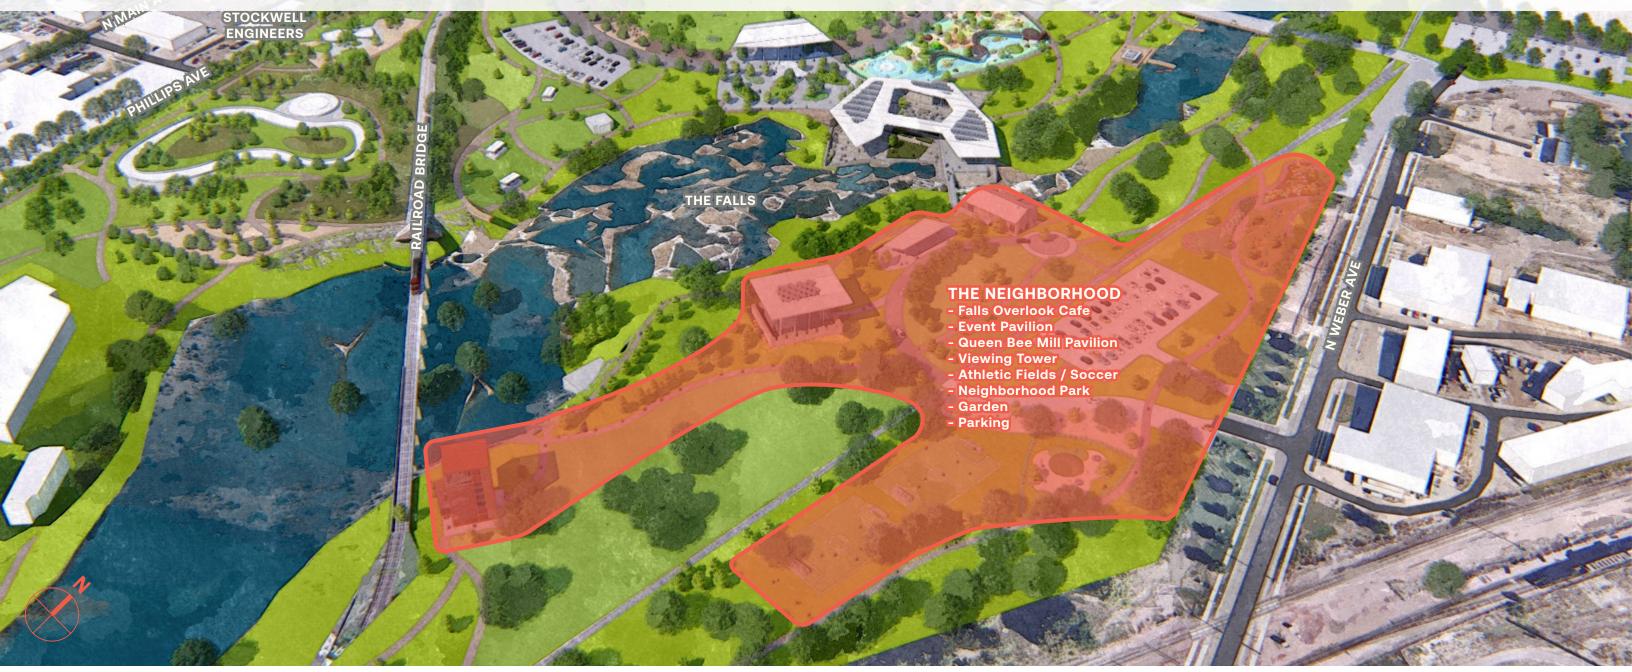

#### **Master Plan | Overall**

- 1 Urban Lounge
- 2 Ice Ribbon
- 3 Dog Park
- 4 Falls Park Promenade
- 5 The Great Lawn / Sledding Hill

- 6 Event Pavilion
- 7 Children's Playground
- 8 The Village / Visitor's Center
- 9 Falls Overlook Cafe
- 10 Event Pavilion

- 11 Queen Bee Mill Pavilion
- 12 Viewing Tower
- 13 The Neighborhood / Park
- 14 Athletic Fields / Soccer
- 15 Garden

- 16 Boat House / Pier
- 17 Pedestrian Bridge
- 18 Adventure Park / Beach
- 19 Beach Volleyball / Amphitheater
- **20** Wellness Hub / Farmers Market

# The Neighborhood

Viewing Tower / Queen Bee Mill Pavilion in Background

# The Neighborhood

**Open Lawn Near Farmers Market** 

**Farmers Market** 

Beach Access to The Big Sioux River / Canoe and Kayak Launch, Adventure Course and Trails