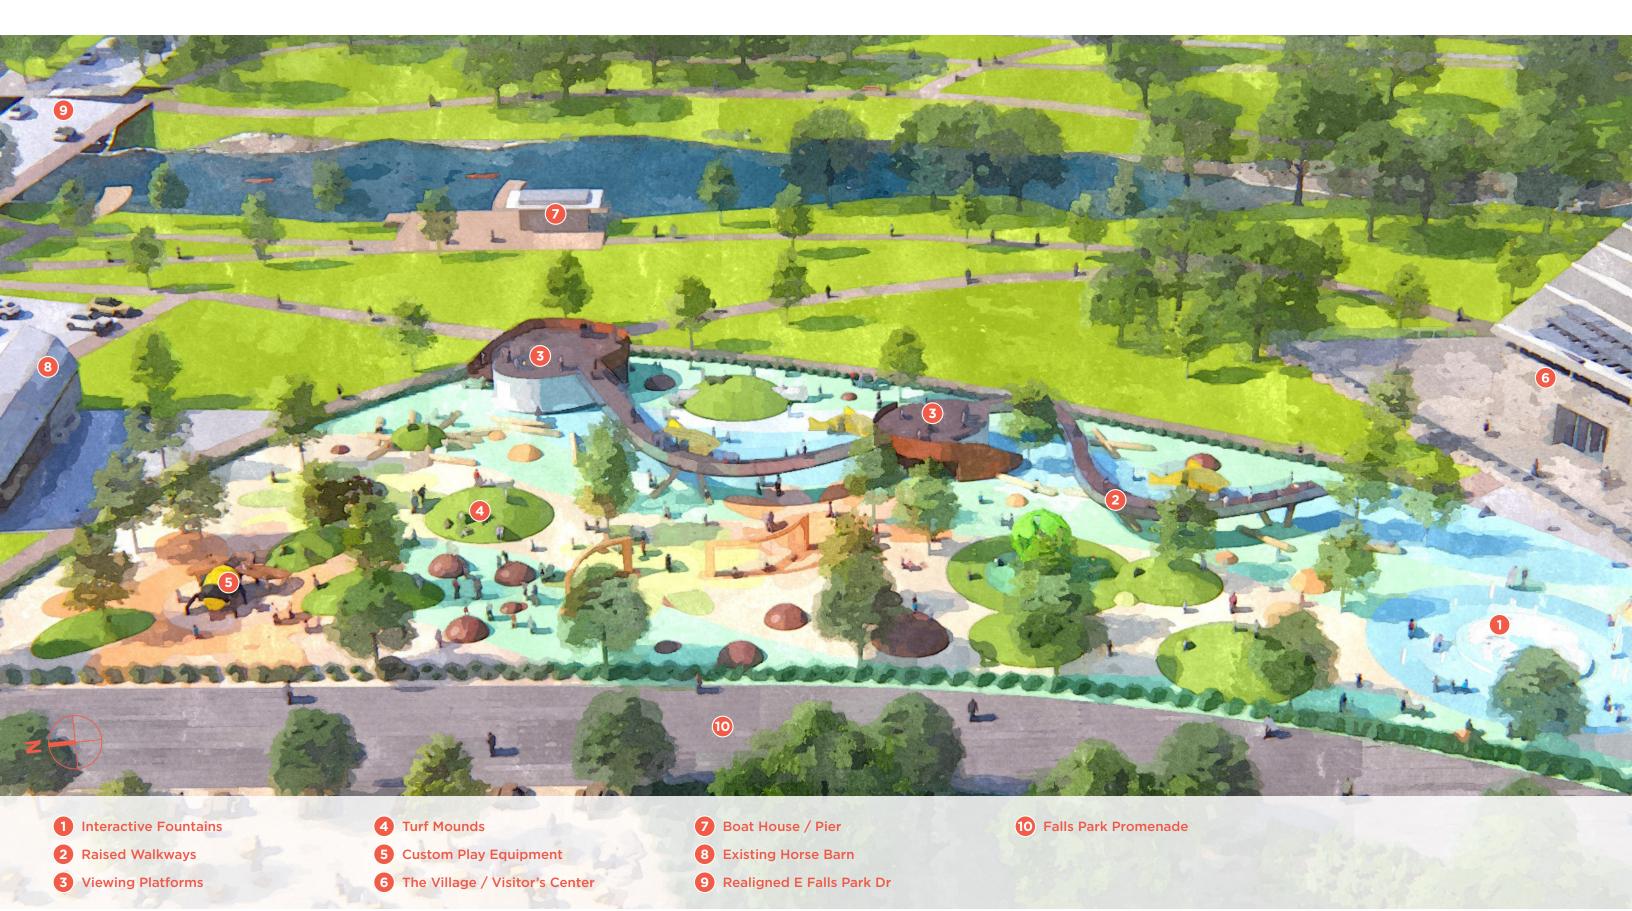

#### **Master Plan | Park Regions**

- 1 The Great Lawn / Sledding Hill
- 2 Event Pavilion
- **3** Falls Park Promenade

- 4 Pedestrian Plaza
- 5 Parking Lot with RV Parking
- 6 Existing Horse Barn

- 7 Parking Lot
- 8 Children's Playground
- 9 Realigned E Falls Park Dr

- 10 Fishing Pier
- Boat House / Pier
- 12 The Village / Visitor's Center

**Pedestrian Plaza at The Great Lawn** 

Pedestrian Plaza at The Great Lawn / Event Pavilion in Background

**RV Parking at The Great Lawn** 