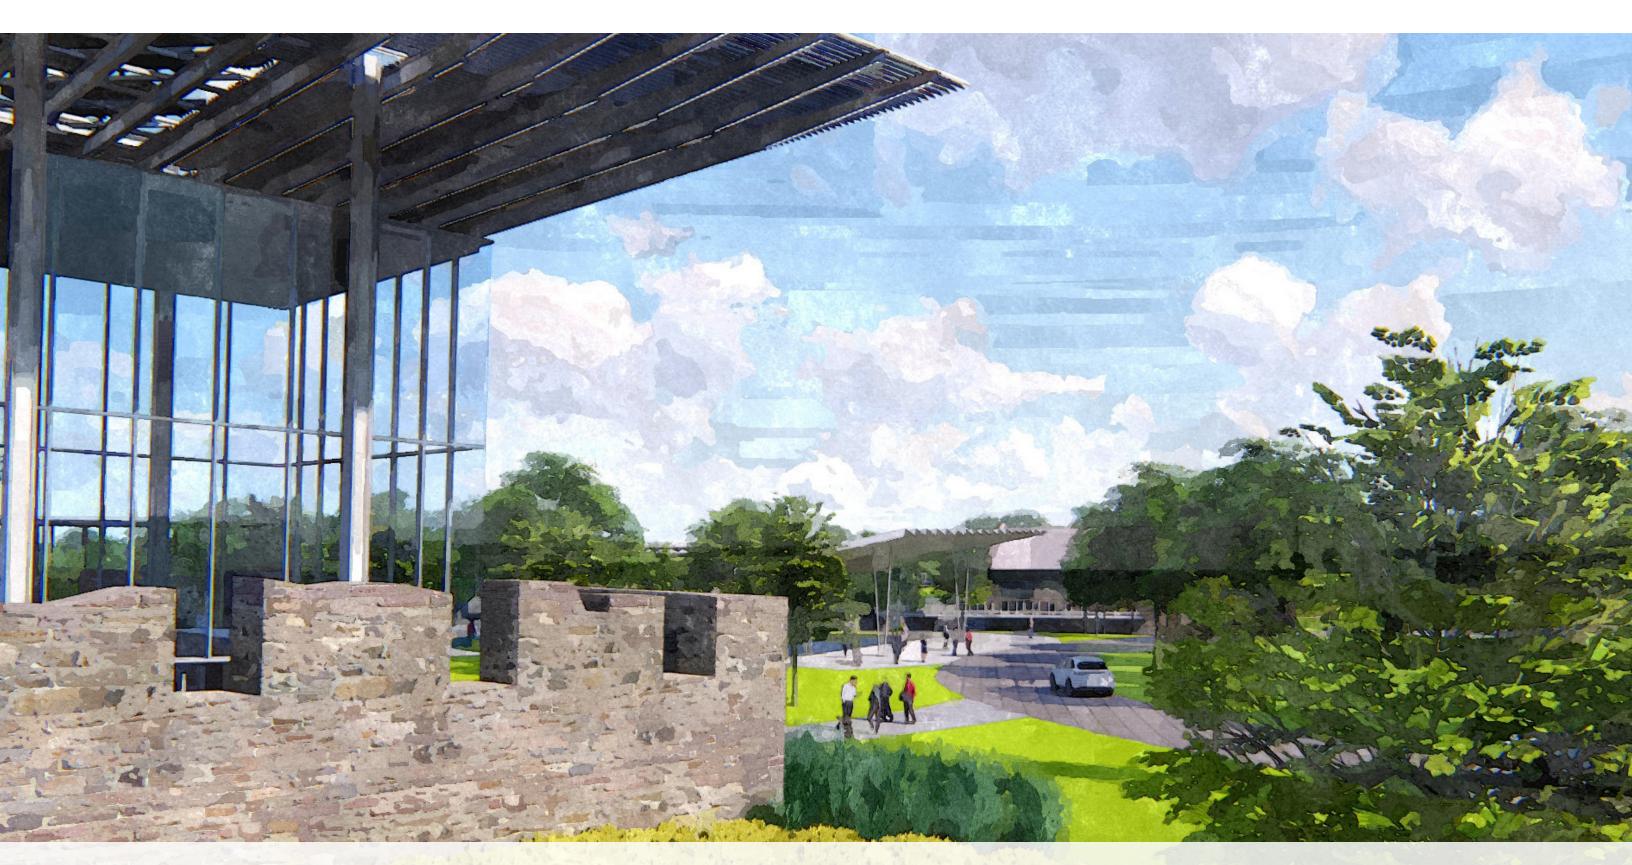

Pedestrian Plaza at the Center of the Visitor's Center

**Pedestrian Plaza at the Center of the Visitor's Center** 

- 1 Queen Bee Mill Pavilion
- **2** Event Pavilion
- 3 Falls Overlook Cafe

- 4 Pedestrian Bridge
- 5 The Village / Visitor's Center
- 6 Pedestrian Plaza / River Access
- 7 The Falls at Falls Park
- 8 Parking Lot
- 9 Garden

- 10 Access Drive
- 11 Vehicle Dropoff and Turnaround
- 12 Neighborhood Park

- 13 Athletic Fields / Soccer
- 14 Viewing Tower

Queen Bee Mill Pavilion / Event Pavilion, Access Drive and Falls Overlook Cafe in Background