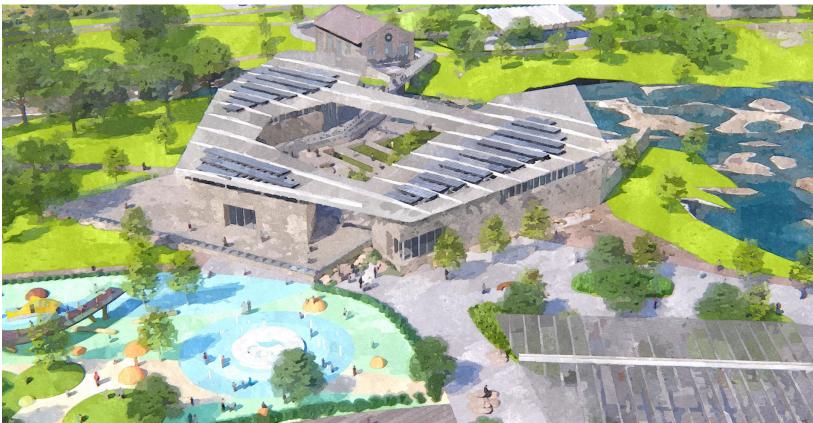

Pedestrian Plaza at the Center of the Visitor's Center

**Pedestrian Plaza at the Center of the Visitor's Center** 

- 1 Queen Bee Mill Pavilion
- **2** Event Pavilion
- 3 Falls Overlook Cafe

- 4 Pedestrian Bridge
- 5 The Village / Visitor's Center
- 6 Pedestrian Plaza / River Access
- 7 The Falls at Falls Park
- 8 Parking Lot
- 9 Garden