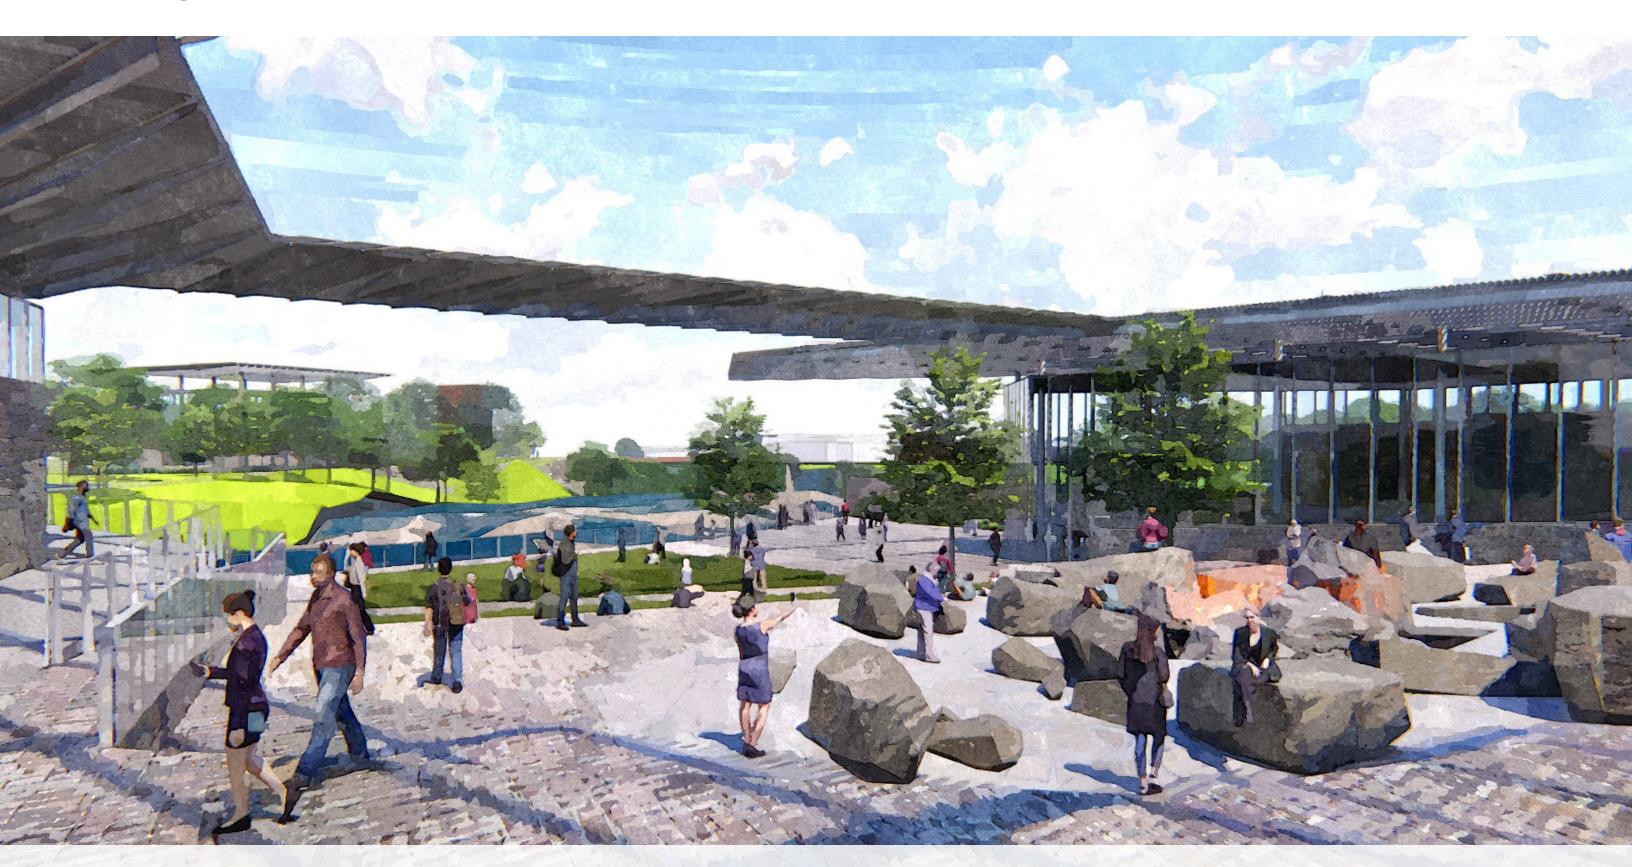

Pedestrian Plaza at the Center of the Visitor's Center

**Pedestrian Plaza at the Center of the Visitor's Center** 

- 1 Queen Bee Mill Pavilion
- **2** Event Pavilion
- 3 Falls Overlook Cafe

- 4 Pedestrian Bridge
- 5 The Village / Visitor's Center
- 6 Pedestrian Plaza / River Access
- 7 The Falls at Falls Park
- 8 Parking Lot
- 9 Garden