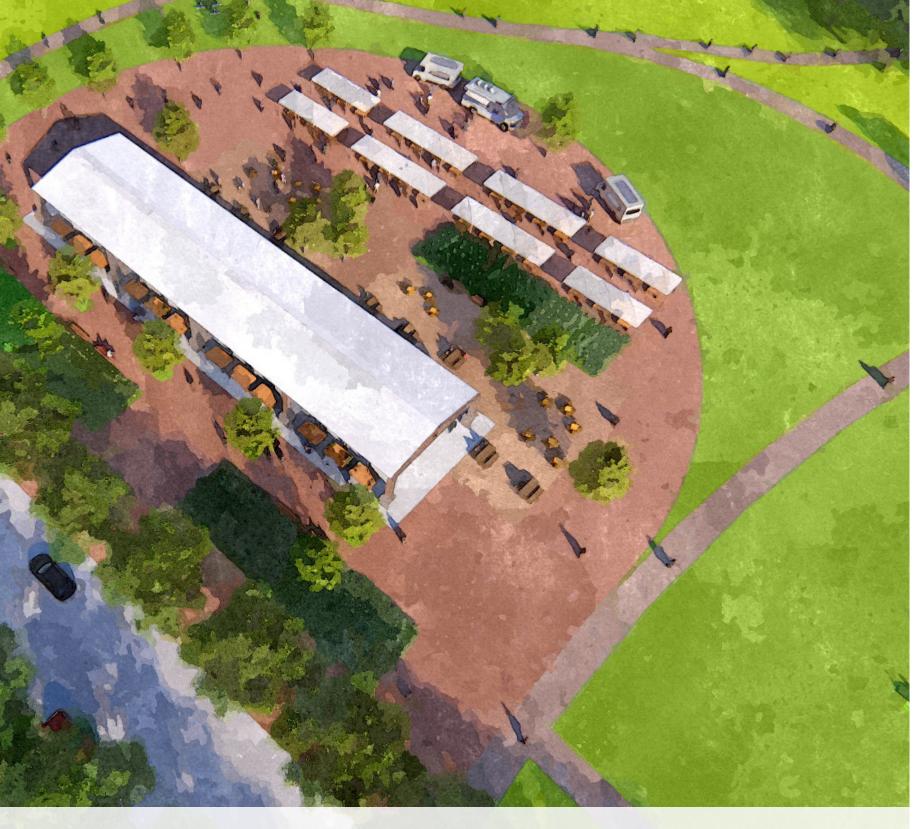

a at the Center of the Visitor's Center











**Pedestrian Plaza at the Center of the Visitor's Center** 





















- 1 Queen Bee Mill Pavilion
- **2** Event Pavilion
- 3 Falls Overlook Cafe

- 4 Pedestrian Bridge
- 5 The Village / Visitor's Center
- 6 Pedestrian Plaza / River Access
- 7 The Falls at Falls Park
- 8 Parking Lot
- 9 Garden

- 10 Access Drive
- 11 Vehicle Dropoff and Turnaround
- 12 Neighborhood Park

- 13 Athletic Fields / Soccer
- 14 Viewing Tower



Queen Bee Mill Pavilion / Event Pavilion, Access Drive and Falls Overlook Cafe in Background





**Queen Bee Mill Pavilion / Viewing Tower in Background** 

# The Neighborhood



Viewing Tower / Queen Bee Mill Pavilion in Background

# The Neighborhood























**Open Lawn Near Farmers Market** 





**Farmers Market** 





























Beach Access to The Big Sioux River / Canoe and Kayak Launch, Adventure Course and Trails

# **The Stockyards**













## **The Stockyards**





# Thank You