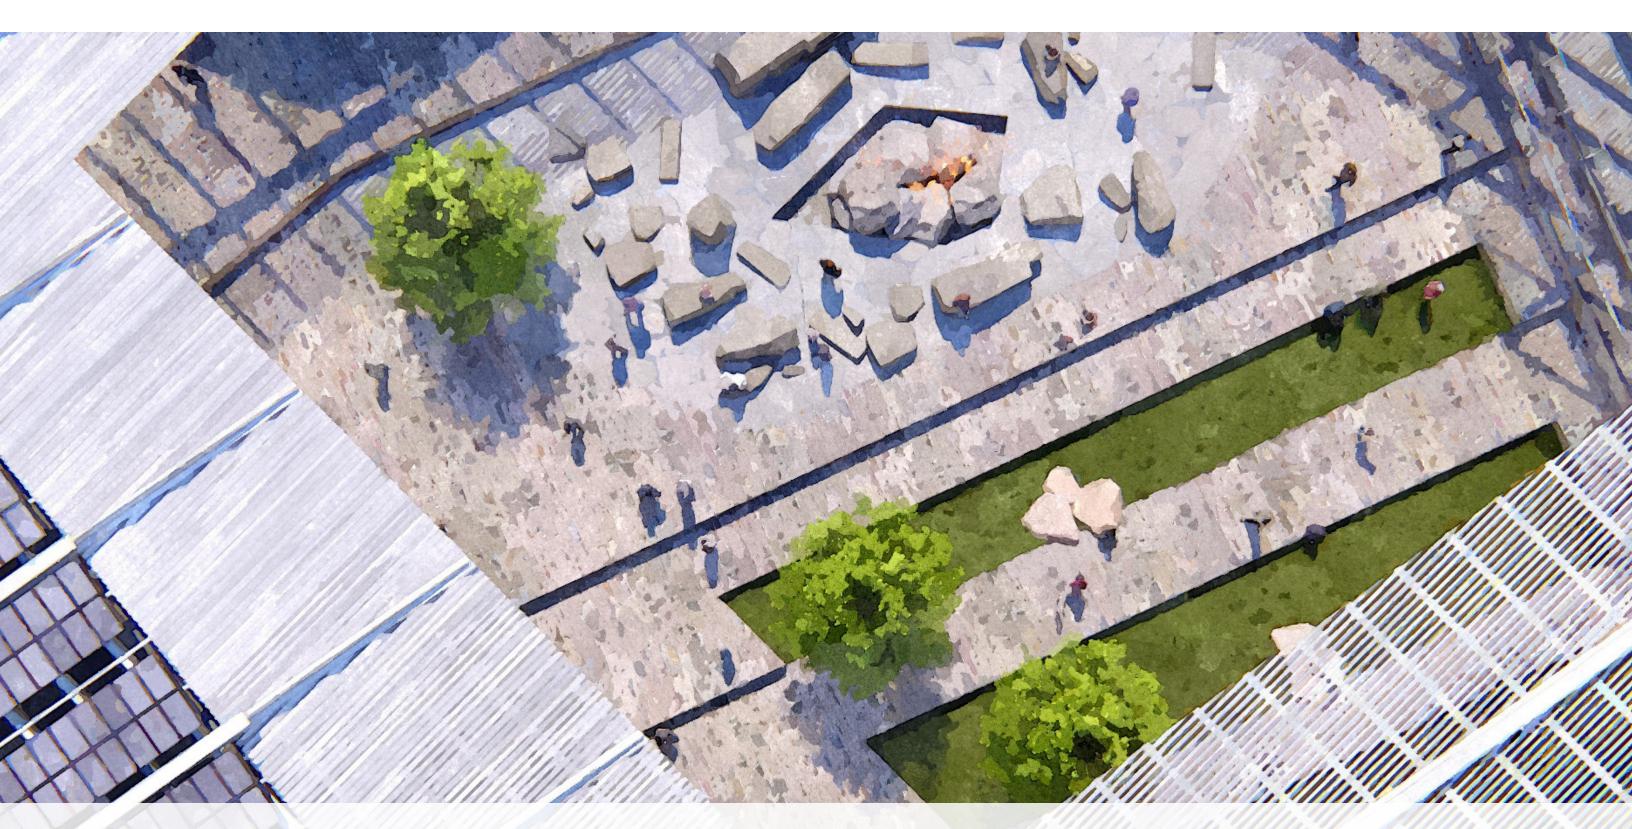

Pedestrian Plaza at the Center of the Visitor's Center

**Pedestrian Plaza at the Center of the Visitor's Center** 

- 1 Queen Bee Mill Pavilion
- **2** Event Pavilion
- 3 Falls Overlook Cafe

- 4 Pedestrian Bridge
- 5 The Village / Visitor's Center
- 6 Pedestrian Plaza / River Access
- 7 The Falls at Falls Park
- 8 Parking Lot
- 9 Garden