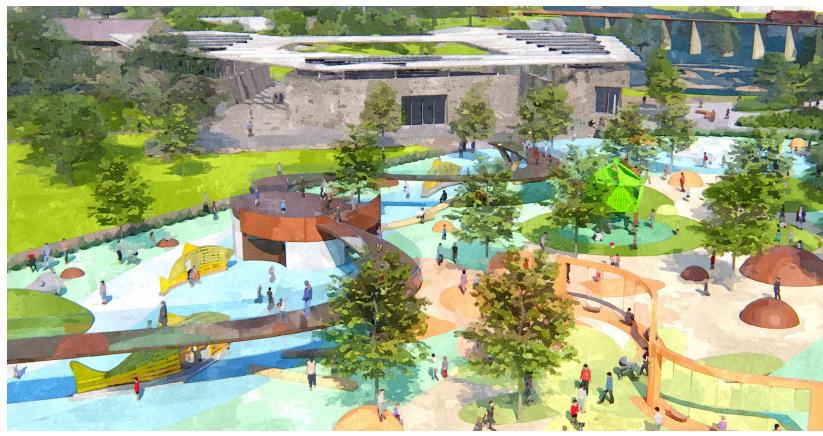

#### **Master Plan | Overall**

- 1 Urban Lounge
- 2 Ice Ribbon
- 3 Dog Park
- 4 Falls Park Promenade
- 5 The Great Lawn / Sledding Hill

- 6 Event Pavilion
- 7 Children's Playground
- 8 The Village / Visitor's Center
- 9 Falls Overlook Cafe
- 10 Event Pavilion

#### **Master Plan | Park Regions**

- 1 The Great Lawn / Sledding Hill
- 2 Event Pavilion
- **3** Falls Park Promenade

- 4 Pedestrian Plaza
- 5 Parking Lot with RV Parking
- 6 Existing Horse Barn

- 7 Parking Lot
- 8 Children's Playground
- 9 Realigned E Falls Park Dr