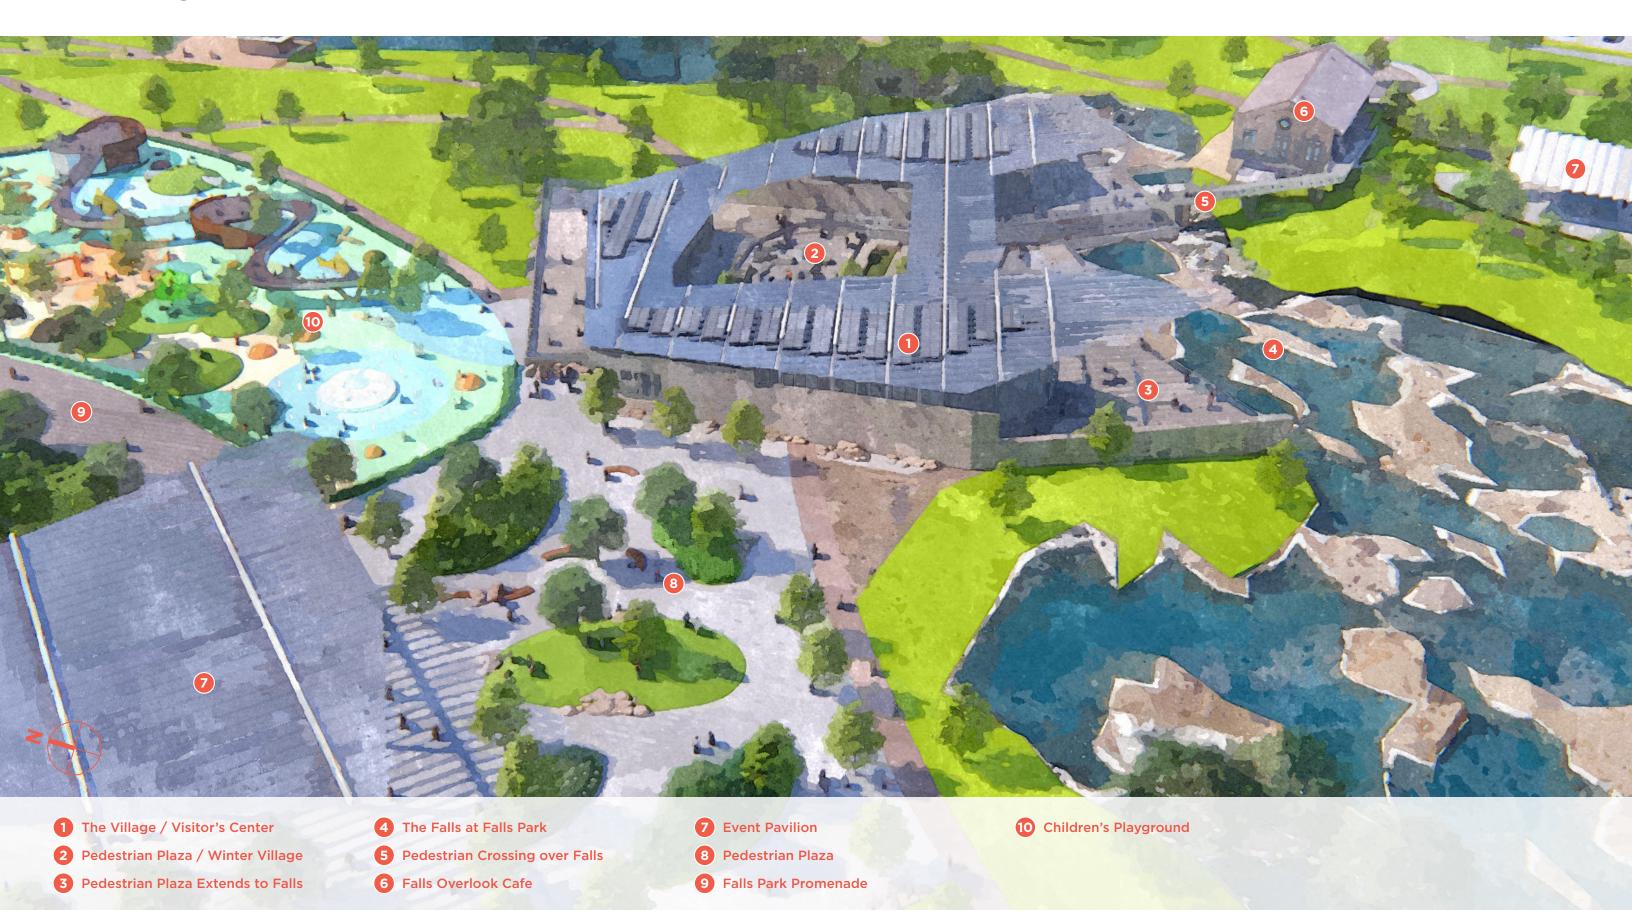

Pedestrian Plaza at the Center of the Visitor's Center

**Pedestrian Plaza at the Center of the Visitor's Center** 

- 1 Queen Bee Mill Pavilion
- **2** Event Pavilion
- 3 Falls Overlook Cafe

- 4 Pedestrian Bridge
- 5 The Village / Visitor's Center
- 6 Pedestrian Plaza / River Access
- 7 The Falls at Falls Park
- 8 Parking Lot
- 9 Garden

- 10 Access Drive
- 11 Vehicle Dropoff and Turnaround
- 12 Neighborhood Park

- 13 Athletic Fields / Soccer
- 14 Viewing Tower

Queen Bee Mill Pavilion / Event Pavilion, Access Drive and Falls Overlook Cafe in Background