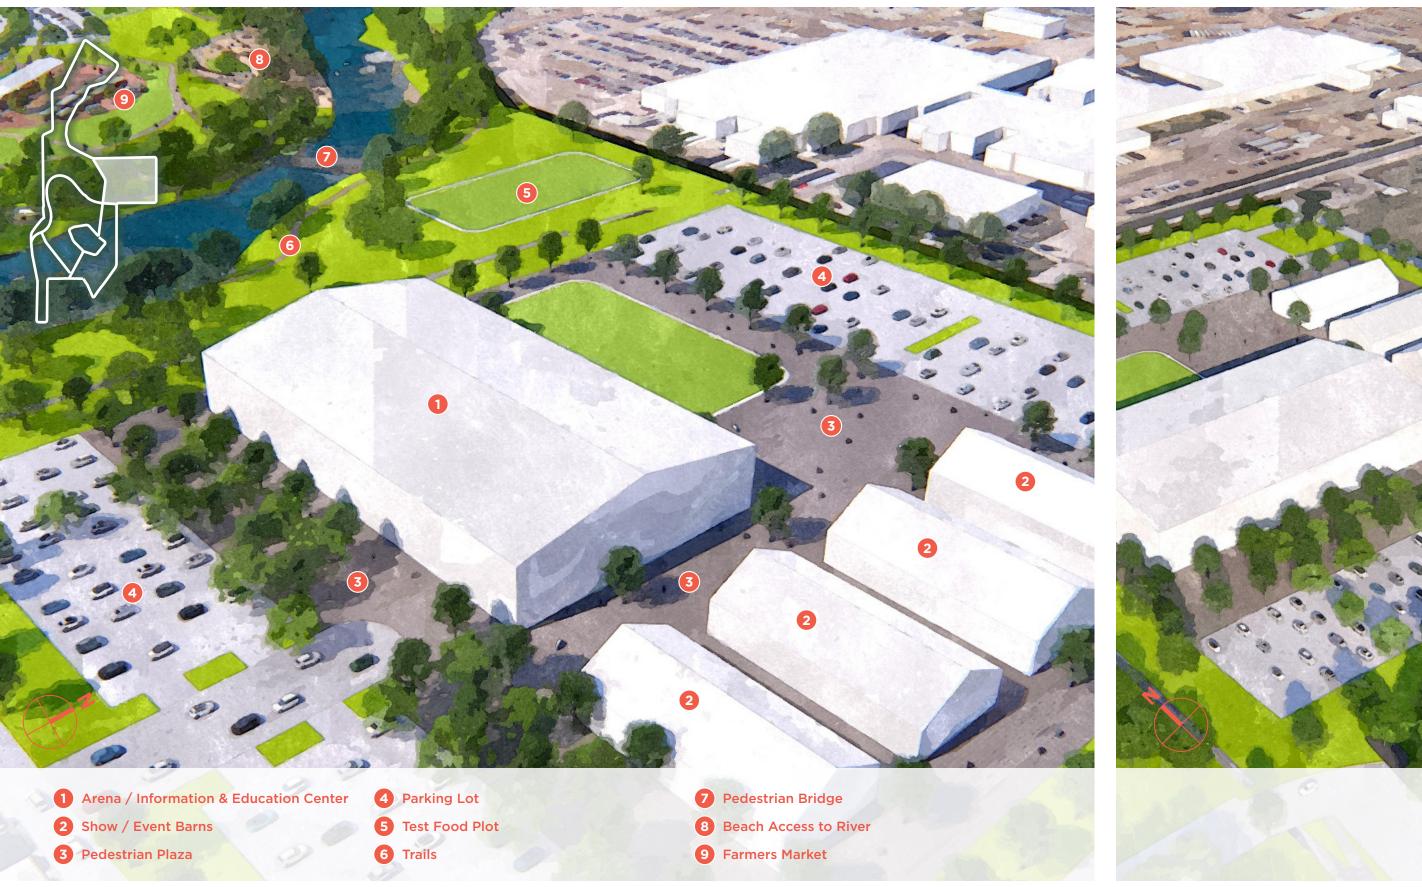

Cafe

- 4 Pedestrian Bridge
- 5 The Village / Visitor's Center
- 6 Pedestrian Plaza / River Access
- 7 The Falls at Falls Park
- 8 Parking Lot
- 9 Garden

- 10 Access Drive
- 11 Vehicle Dropoff and Turnaround
- 12 Neighborhood Park

- 13 Athletic Fields / Soccer
- 14 Viewing Tower



Queen Bee Mill Pavilion / Event Pavilion, Access Drive and Falls Overlook Cafe in Background





**Queen Bee Mill Pavilion / Viewing Tower in Background** 

# The Neighborhood



Viewing Tower / Queen Bee Mill Pavilion in Background

# The Neighborhood























**Open Lawn Near Farmers Market** 





**Farmers Market** 





























Beach Access to The Big Sioux River / Canoe and Kayak Launch, Adventure Course and Trails

# **The Stockyards**













## **The Stockyards**





# Thank You