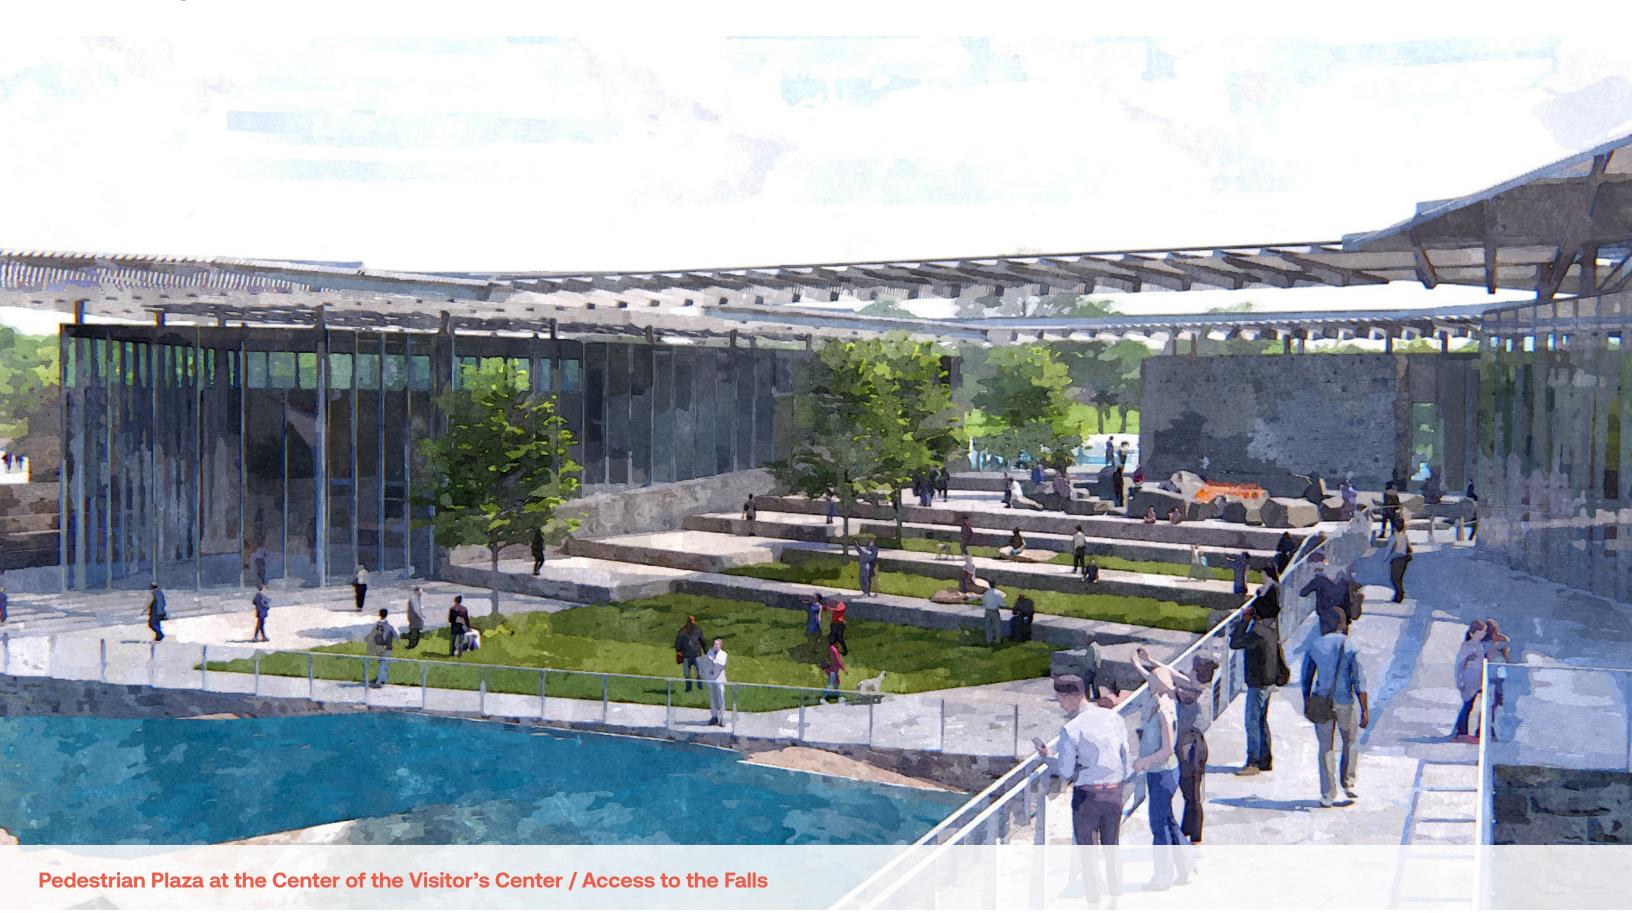

Pedestrian Plaza at the Center of the Visitor's Center

**Pedestrian Plaza at the Center of the Visitor's Center** 

- 1 Queen Bee Mill Pavilion
- **2** Event Pavilion
- 3 Falls Overlook Cafe

- 4 Pedestrian Bridge
- 5 The Village / Visitor's Center
- 6 Pedestrian Plaza / River Access
- 7 The Falls at Falls Park
- 8 Parking Lot
- 9 Garden