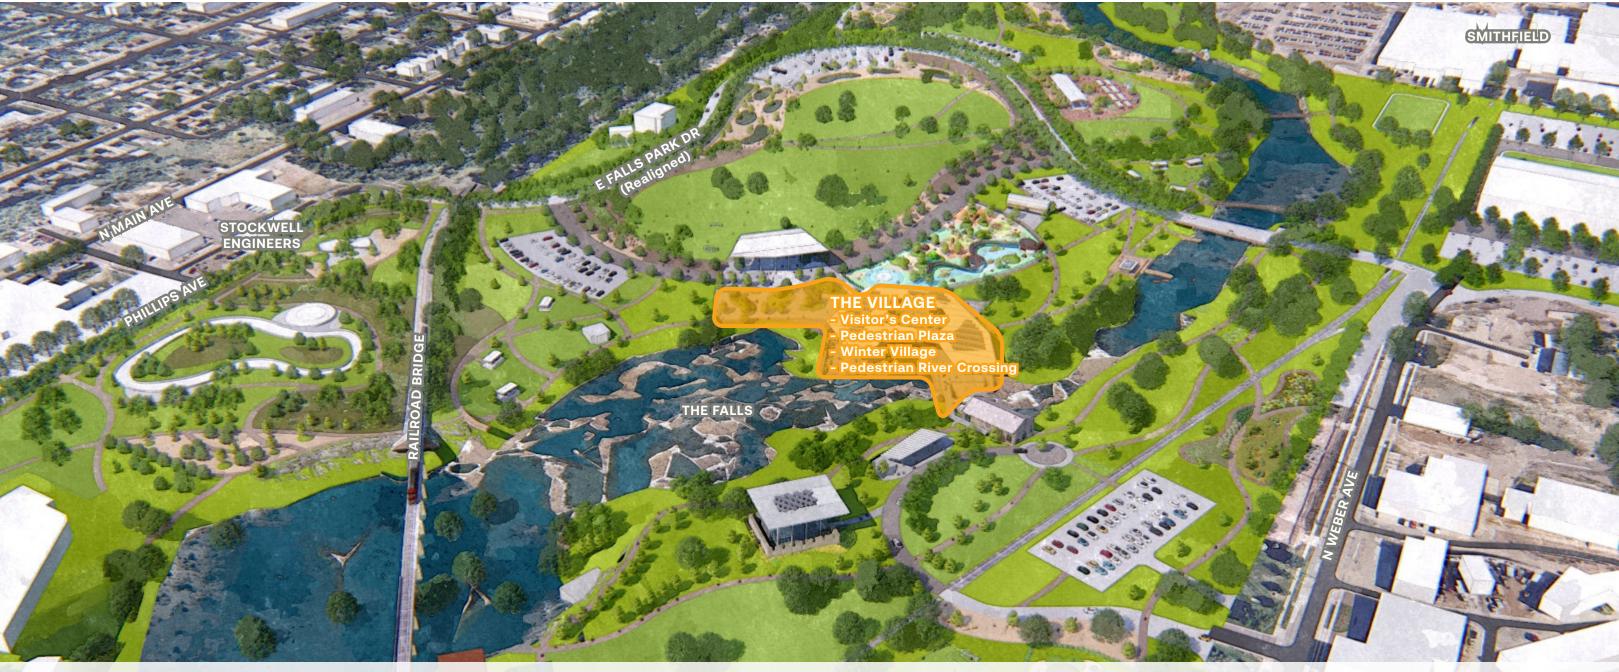

#### **Master Plan | Overall**

- 1 Urban Lounge
- 2 Ice Ribbon
- 3 Dog Park
- 4 Falls Park Promenade
- 5 The Great Lawn / Sledding Hill

- 6 Event Pavilion
- 7 Children's Playground
- 8 The Village / Visitor's Center
- 9 Falls Overlook Cafe
- 10 Event Pavilion

#### **Master Plan | Park Regions**

- 1 The Great Lawn / Sledding Hill
- 2 Event Pavilion
- **3** Falls Park Promenade

- 4 Pedestrian Plaza
- 5 Parking Lot with RV Parking
- 6 Existing Horse Barn

- 7 Parking Lot
- 8 Children's Playground
- 9 Realigned E Falls Park Dr

- 10 Fishing Pier
- Boat House / Pier
- 12 The Village / Visitor's Center

**Pedestrian Plaza at The Great Lawn** 

Pedestrian Plaza at The Great Lawn / Event Pavilion in Background

**RV Parking at The Great Lawn** 