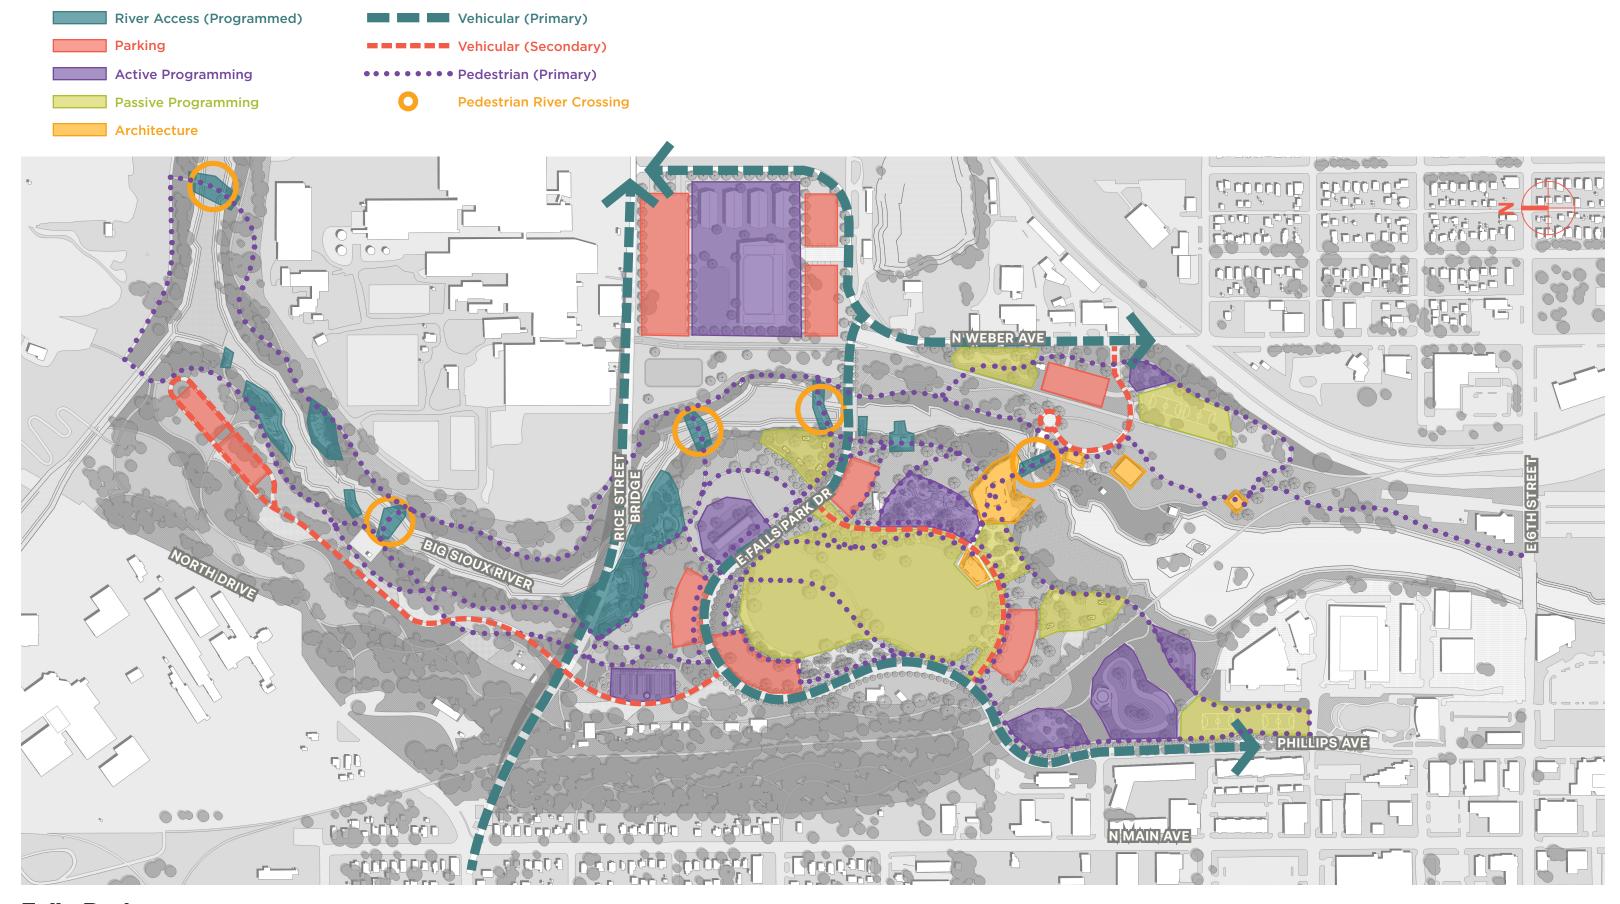

#### **Master Plan | Park Regions**

- 1 The Great Lawn / Sledding Hill
- 2 Event Pavilion
- **3** Falls Park Promenade

- 4 Pedestrian Plaza
- 5 Parking Lot with RV Parking
- 6 Existing Horse Barn

- 7 Parking Lot
- 8 Children's Playground
- 9 Realigned E Falls Park Dr

- 10 Fishing Pier
- Boat House / Pier
- 12 The Village / Visitor's Center

**Pedestrian Plaza at The Great Lawn** 

Pedestrian Plaza at The Great Lawn / Event Pavilion in Background

**RV Parking at The Great Lawn** 