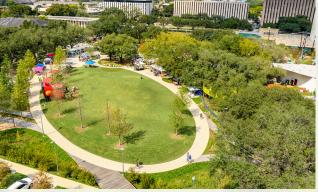

#### **Master Plan | Park Regions**

- 1 The Great Lawn / Sledding Hill
- 2 Event Pavilion
- **3** Falls Park Promenade

- 4 Pedestrian Plaza
- 5 Parking Lot with RV Parking
- 6 Existing Horse Barn

- 7 Parking Lot
- 8 Children's Playground
- 9 Realigned E Falls Park Dr