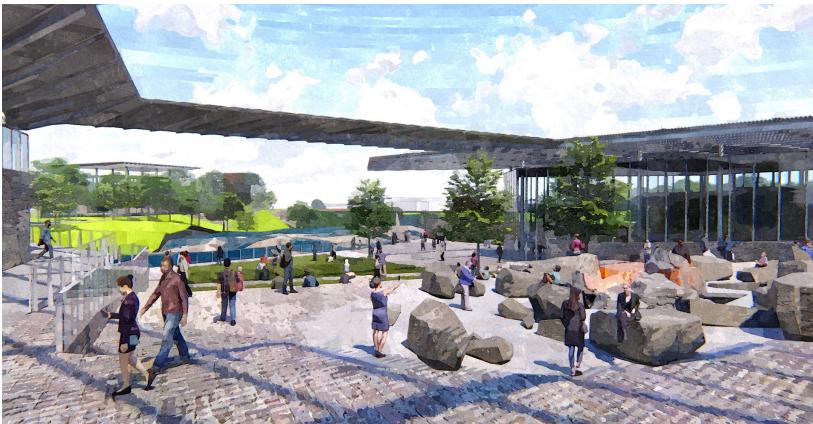

- 10 Fishing Pier
- Boat House / Pier
- 12 The Village / Visitor's Center

**Pedestrian Plaza at The Great Lawn** 

Pedestrian Plaza at The Great Lawn / Event Pavilion in Background

**RV Parking at The Great Lawn** 

Pedestrian Plaza at the Center of the Visitor's Center

**Pedestrian Plaza at the Center of the Visitor's Center** 

- 1 Queen Bee Mill Pavilion
- **2** Event Pavilion
- 3 Falls Overlook Cafe

- 4 Pedestrian Bridge
- 5 The Village / Visitor's Center
- 6 Pedestrian Plaza / River Access
- 7 The Falls at Falls Park
- 8 Parking Lot
- 9 Garden