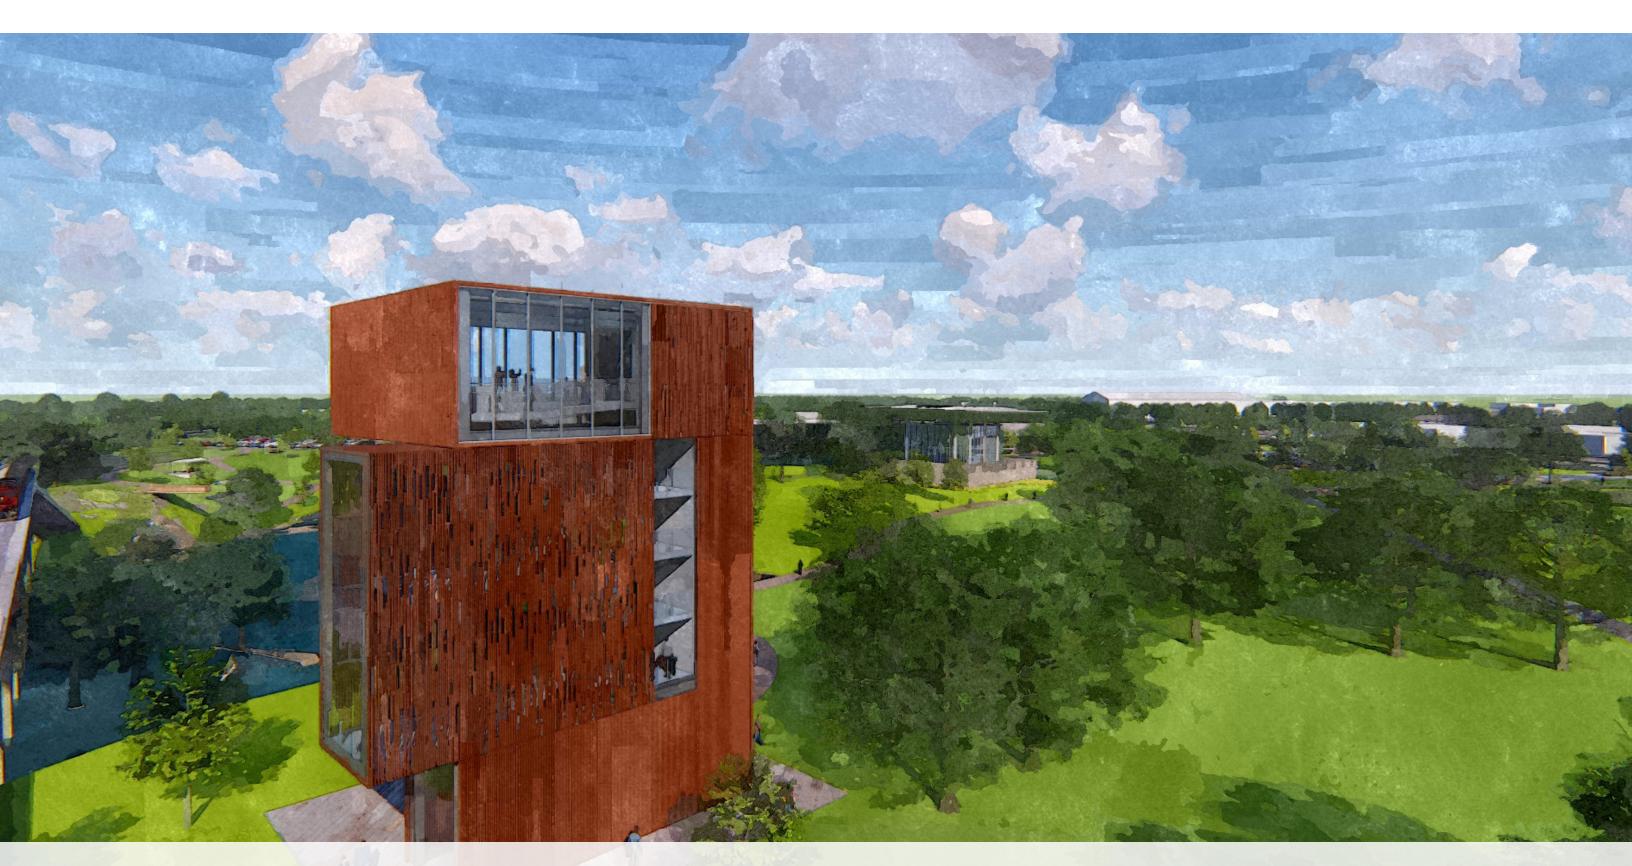

**Queen Bee Mill Pavilion / Viewing Tower in Background** 

# The Neighborhood

Viewing Tower / Queen Bee Mill Pavilion in Background