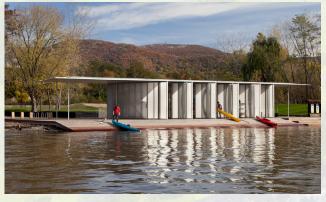

- 10 Fishing Pier
- Boat House / Pier
- 12 The Village / Visitor's Center

**Pedestrian Plaza at The Great Lawn** 

Pedestrian Plaza at The Great Lawn / Event Pavilion in Background

**RV Parking at The Great Lawn** 

Pedestrian Plaza at the Center of the Visitor's Center

**Pedestrian Plaza at the Center of the Visitor's Center** 

- 1 Queen Bee Mill Pavilion
- **2** Event Pavilion
- 3 Falls Overlook Cafe

- 4 Pedestrian Bridge
- 5 The Village / Visitor's Center
- 6 Pedestrian Plaza / River Access
- 7 The Falls at Falls Park
- 8 Parking Lot
- 9 Garden