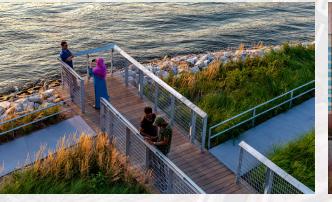

Pedestrian Plaza at the Center of the Visitor's Center

**Pedestrian Plaza at the Center of the Visitor's Center** 

- 1 Queen Bee Mill Pavilion
- **2** Event Pavilion
- 3 Falls Overlook Cafe

- 4 Pedestrian Bridge
- 5 The Village / Visitor's Center
- 6 Pedestrian Plaza / River Access
- 7 The Falls at Falls Park
- 8 Parking Lot
- 9 Garden

- 10 Access Drive
- 11 Vehicle Dropoff and Turnaround
- 12 Neighborhood Park

- 13 Athletic Fields / Soccer
- 14 Viewing Tower

Queen Bee Mill Pavilion / Event Pavilion, Access Drive and Falls Overlook Cafe in Background