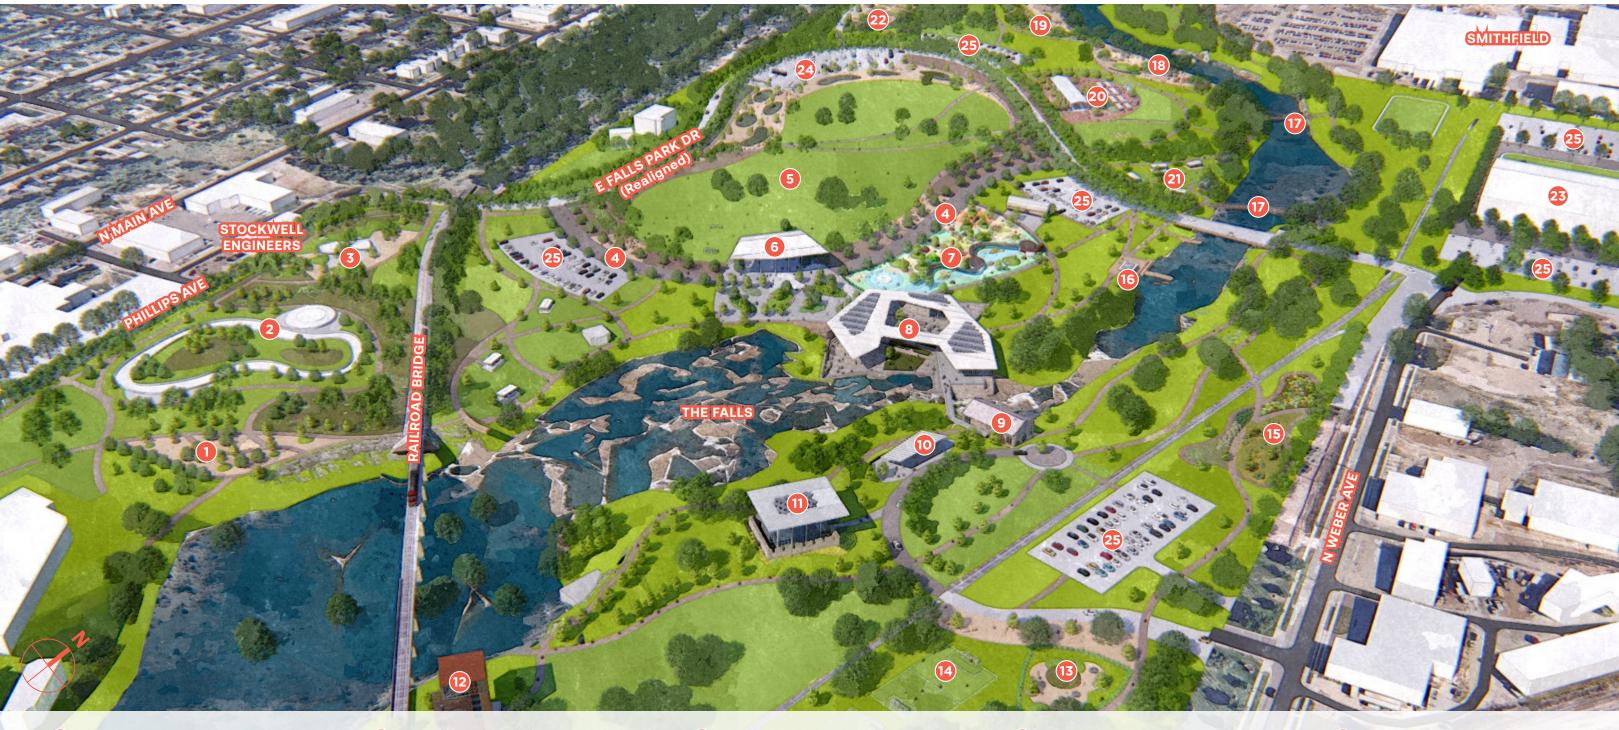

#### **Master Plan | Overall**

- 1 Urban Lounge
- 2 Ice Ribbon
- 3 Dog Park
- 4 Falls Park Promenade
- 5 The Great Lawn / Sledding Hill

- 6 Event Pavilion
- 7 Children's Playground
- 8 The Village / Visitor's Center
- 9 Falls Overlook Cafe
- 10 Event Pavilion

- 11 Queen Bee Mill Pavilion
- 12 Viewing Tower
- 13 The Neighborhood / Park
- 14 Athletic Fields / Soccer
- 15 Garden

- 16 Boat House / Pier
- 17 Pedestrian Bridge
- 18 Adventure Park / Beach
- 19 Beach Volleyball / Amphitheater
- **20** Wellness Hub / Farmers Market

- 21 Picnic Pavilions
- **22** Community Gardens
- 23 The Stockyards
- 24 Parking Lot with RV Parking
- 25 Parking Lot