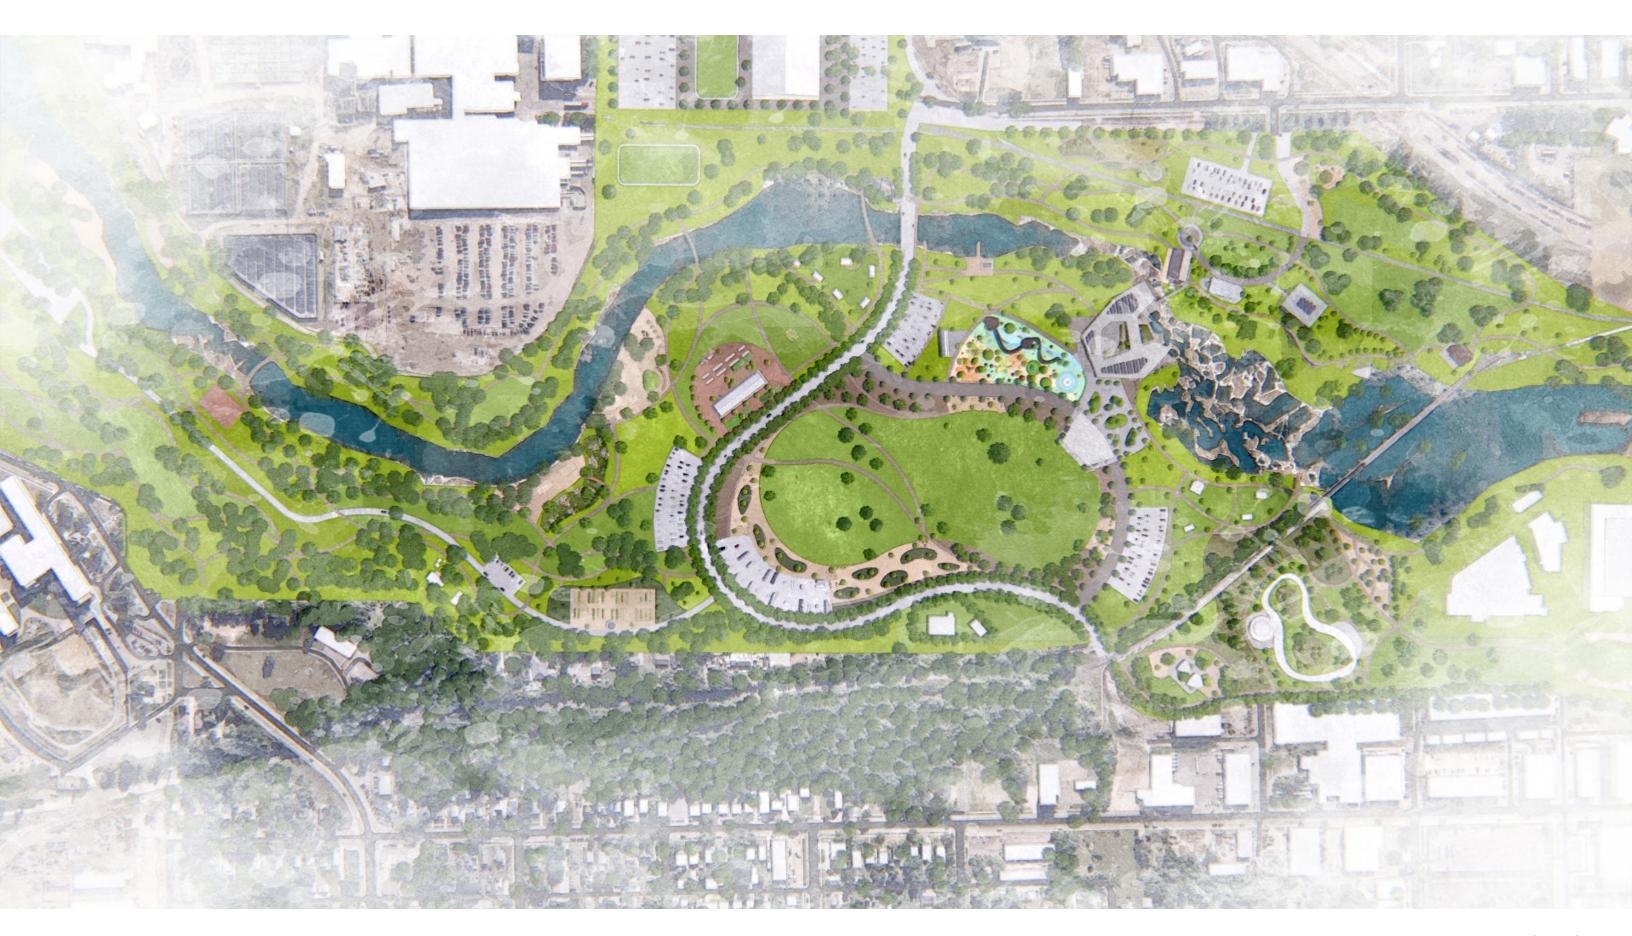

### Master Plan | Program Diagram

#### Master Plan | Program Diagram

#### **Master Plan | Overall**

- 1 Urban Lounge
- 2 Ice Ribbon
- 3 Dog Park
- 4 Falls Park Promenade
- 5 The Great Lawn / Sledding Hill

- 6 Event Pavilion
- 7 Children's Playground
- 8 The Village / Visitor's Center
- 9 Falls Overlook Cafe
- 10 Event Pavilion

- 11 Queen Bee Mill Pavilion
- 12 Viewing Tower
- 13 The Neighborhood / Park
- 14 Athletic Fields / Soccer
- 15 Garden

- 16 Boat House / Pier
- 17 Pedestrian Bridge
- 18 Adventure Park / Beach
- 19 Beach Volleyball / Amphitheater
- **20** Wellness Hub / Farmers Market

- 21 Picnic Pavilions
- **22** Community Gardens
- 23 The Stockyards
- 24 Parking Lot with RV Parking
- 25 Parking Lot

#### **Master Plan | Park Regions**

- 1 The Great Lawn / Sledding Hill
- 2 Event Pavilion
- **3** Falls Park Promenade

- 4 Pedestrian Plaza
- 5 Parking Lot with RV Parking
- 6 Existing Horse Barn

- 7 Parking Lot
- 8 Children's Playground
- 9 Realigned E Falls Park Dr