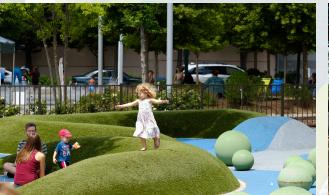

#### **Master Plan | Overall**

- 1 Urban Lounge
- 2 Ice Ribbon
- 3 Dog Park
- 4 Falls Park Promenade
- 5 The Great Lawn / Sledding Hill

- 6 Event Pavilion
- 7 Children's Playground
- 8 The Village / Visitor's Center
- 9 Falls Overlook Cafe
- 10 Event Pavilion